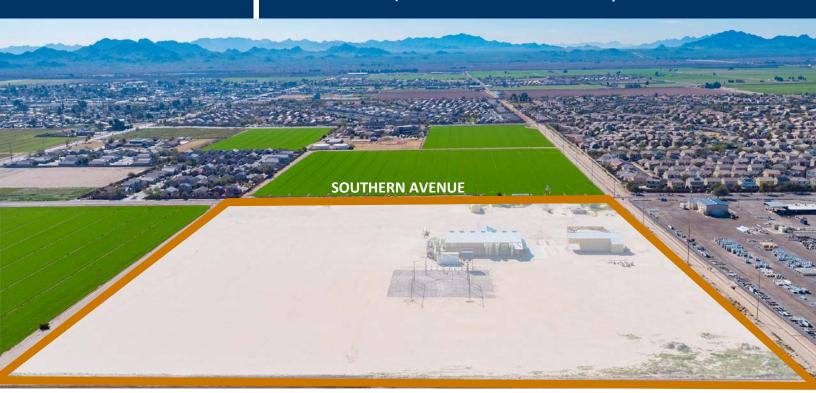

#### PROPERTY LOCATION

25516 W. Southern Avenue, Buckeye, Arizona 85326 APN# 504-40-010A & 504-40-011A

#### SITE DESCRIPTION

37.83 Acres of level ground, 1,253' of paved frontage on Southern Avenue. Located on a Maricopa County island within the rapidly developing city of Buckeye. Currently developed to Valencia Cotton Gin & office. Sale includes land & buildings only. Ginning & operating equipment not included.