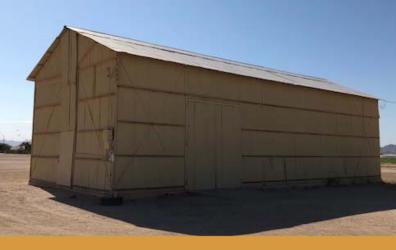

#### **STRUCTURES**

Gin Building: 14,432 SF Metal I-Beam

Office Building: 2,232 SF Slump Block

Large Storage Building: 5,280 SF pole barn, metal siding

Utility Building: 1,736 SF metal building

SHOWN BY
APPOINTMENT ONLY