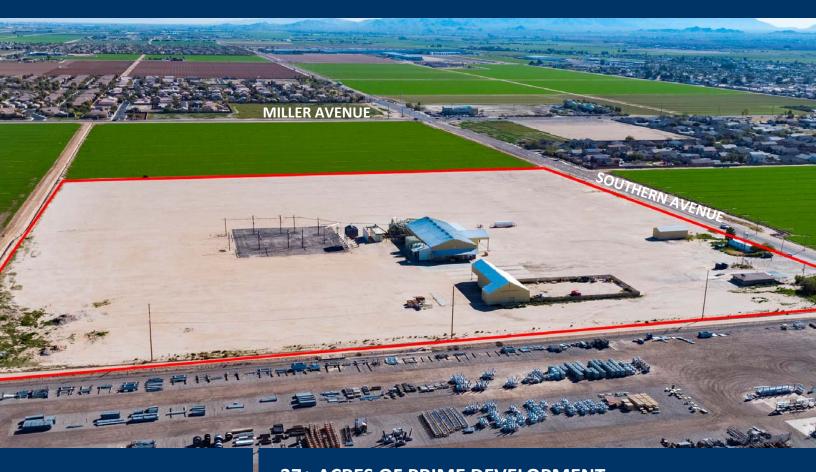

37+ ACRES OF PRIME DEVELOPMENT
OFFERED AT \$2.8 MILLION
BUCKEYE, ARIZONA

#### PROPERTY LOCATION

25516 W. Southern Avenue, Buckeye, Arizona 85326 APN# 504-40-010A & 504-40-011A

#### SITE DESCRIPTION

37.83 Acres of level ground, 1,253' of paved frontage on Southern Avenue. Located on a Maricopa County island within the rapidly developing city of Buckeye. Currently developed to Valencia Cotton Gin & office. Sale includes land & buildings only. Ginning & operating equipment not included.