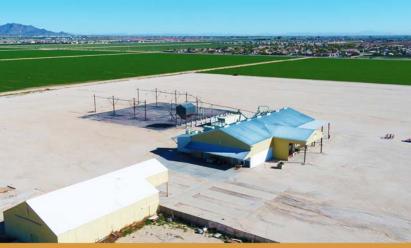

#### SITE DESCRIPTION

37.83 Acres of level ground, 1,253' of paved frontage on Southern Avenue. Located on a Maricopa County island within the rapidly developing city of Buckeye. Currently developed to Valencia Cotton Gin & office. Sale includes land & buildings only. Ginning & operating equipment not included.

### **PROPERTY FEATURES**

**Zoning: Maricopa County RU-43** 

General Plan: City of Buckeye - Neighborhood

**Taxes:** 2018- \$9,638.62

Electric: ED-8 Roosevelt Irrigation District

Sanitation: Septic present

City of Buckeye system 1/4 mile to the east

Water: on-site well

City of Buckeye water line on southern boundary

Flood Zone: 100% Flood Zone X

Soils: 100% Class II, primarily sandy loams

Frontage: 1,252' Paved frontage Southern Ave.