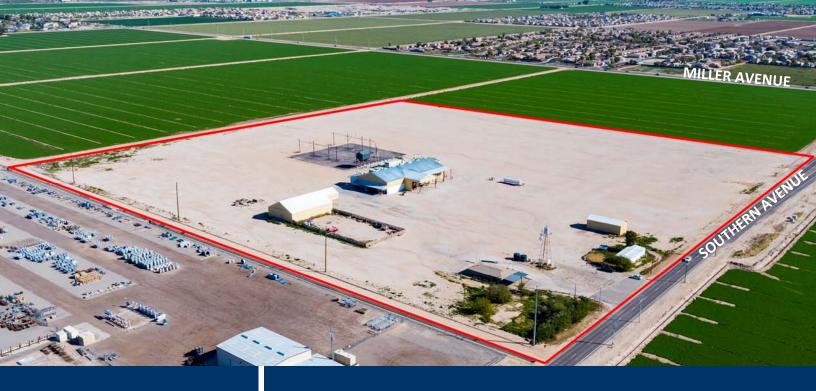

#### PROPERTY LOCATION

25516 W. Southern Avenue, Buckeye, Arizona 85326 APN# 504-40-010A & 504-40-011A

#### SITE DESCRIPTION

37.83 Acres of level ground, 1,253' of paved frontage on Southern Avenue. Located on a Maricopa County island within the rapidly developing city of Buckeye. Currently developed to Valencia Cotton Gin & office. Sale includes land & buildings only. Ginning & operating equipment not included.

#### **STRUCTURES**

Gin Building: 14,432 SF Metal I-Beam

Office Building: 2,232 SF Slump Block

Large Storage Building: 5,280 SF pole barn, metal siding

Utility Building: 1,736 SF metal building

SHOWN BY
APPOINTMENT ONLY