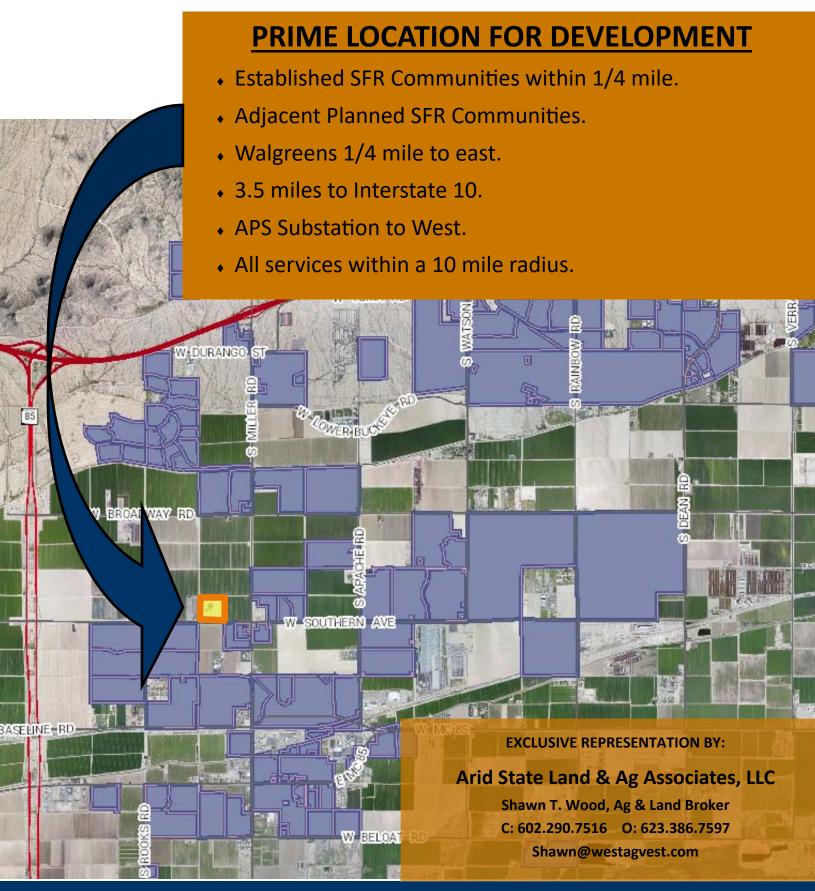

### **AREA LOCATION MAP**

37+ ACRES OF PRIME DEVELOPMENT
OFFERED AT \$2.8 MILLION—BUCKEYE, AZ