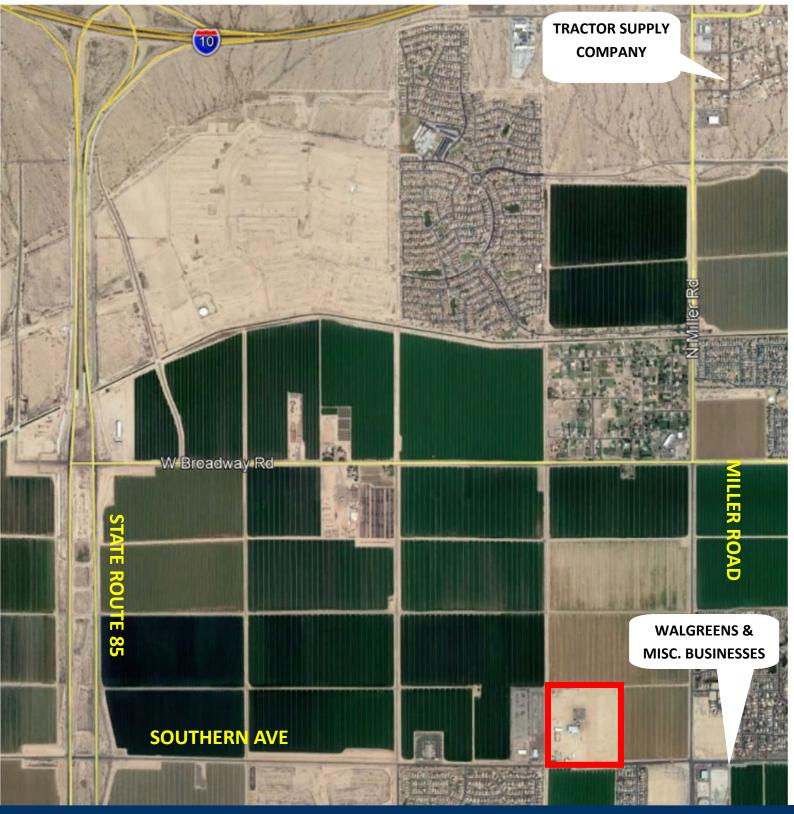

### **AREA LOCATION MAP**

37+ ACRES OF PRIME DEVELOPMENT
OFFERED AT \$2.8 MILLION—BUCKEYE, AZ