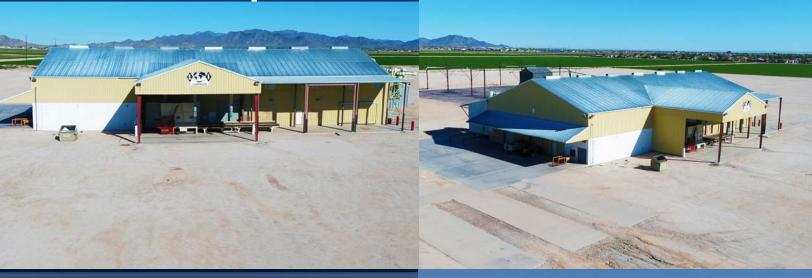

#### **STRUCTURES**

Gin Building: 14,432 SF Metal I-Beam

Office Building: 2,232 SF Slump Block

Large Storage Building: 5,280 SF pole barn, metal siding

Utility Building: 1,736 SF metal building

SHOWN BY
APPOINTMENT ONLY

#### SITE DESCRIPTION

37.83 Acres of level ground, 1,253' of paved frontage on Southern Avenue. Located on a Maricopa County island within the rapidly developing city of Buckeye. Currently developed to Valencia Cotton Gin & office. Sale includes land & buildings only. Ginning & operating equipment not included.