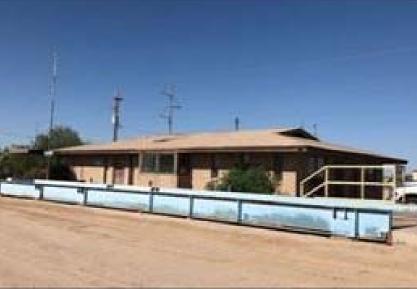

#### **STRUCTURES**

Gin Building: 14,432 SF Metal I-Beam

Office Building: 2,232 SF Slump Block

Large Storage Building: 5,280 SF pole barn, metal siding

Utility Building: 1,736 SF metal building

SHOWN BY
APPOINTMENT ONLY

#### SITE DESCRIPTION

37.83 Acres of level ground, 1,253' of paved frontage on Southern Avenue. Located on a Maricopa County island within the rapidly developing city of Buckeye. Currently developed to Valencia Cotton Gin & office. Sale includes land & buildings only. Ginning & operating equipment not included.