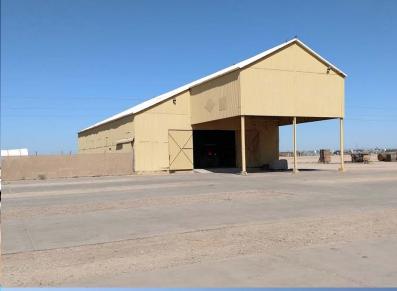

#### **STRUCTURES**

Gin Building: 14,432 SF Metal I-Beam

Office Building: 2,232 SF Slump Block

Large Storage Building: 5,280 SF pole barn, metal siding

Utility Building: 1,736 SF metal building

SHOWN BY
APPOINTMENT ONLY

#### SITE DESCRIPTION

37.83 Acres of level ground, 1,253' of paved frontage on Southern Avenue. Located on a Maricopa County island within the rapidly developing city of Buckeye. Currently developed to Valencia Cotton Gin & office. Sale includes land & buildings only. Ginning & operating equipment not included.