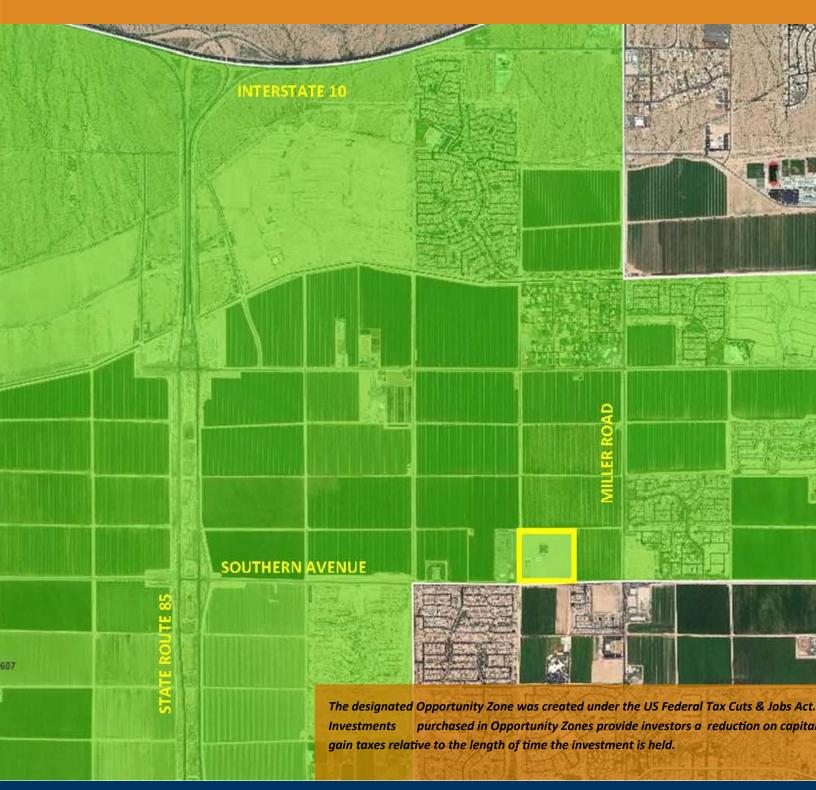

### **AREA LOCATION MAP**

37+ ACRES OF PRIME DEVELOPMENT
OFFERED AT \$2.8 MILLION—BUCKEYE, AZ

# OPPORTUNITY ZONE INVESTMENT