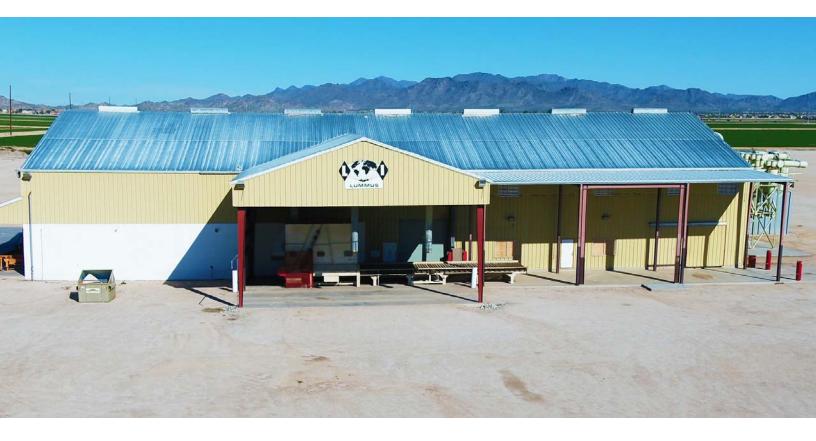

#### **STRUCTURES**

Gin Building: 14,432 SF Metal I-Beam

Office Building: 2,232 SF Slump Block

Large Storage Building: 5,280 SF pole barn, metal siding

Utility Building: 1,736 SF metal building

SHOWN BY
APPOINTMENT ONLY