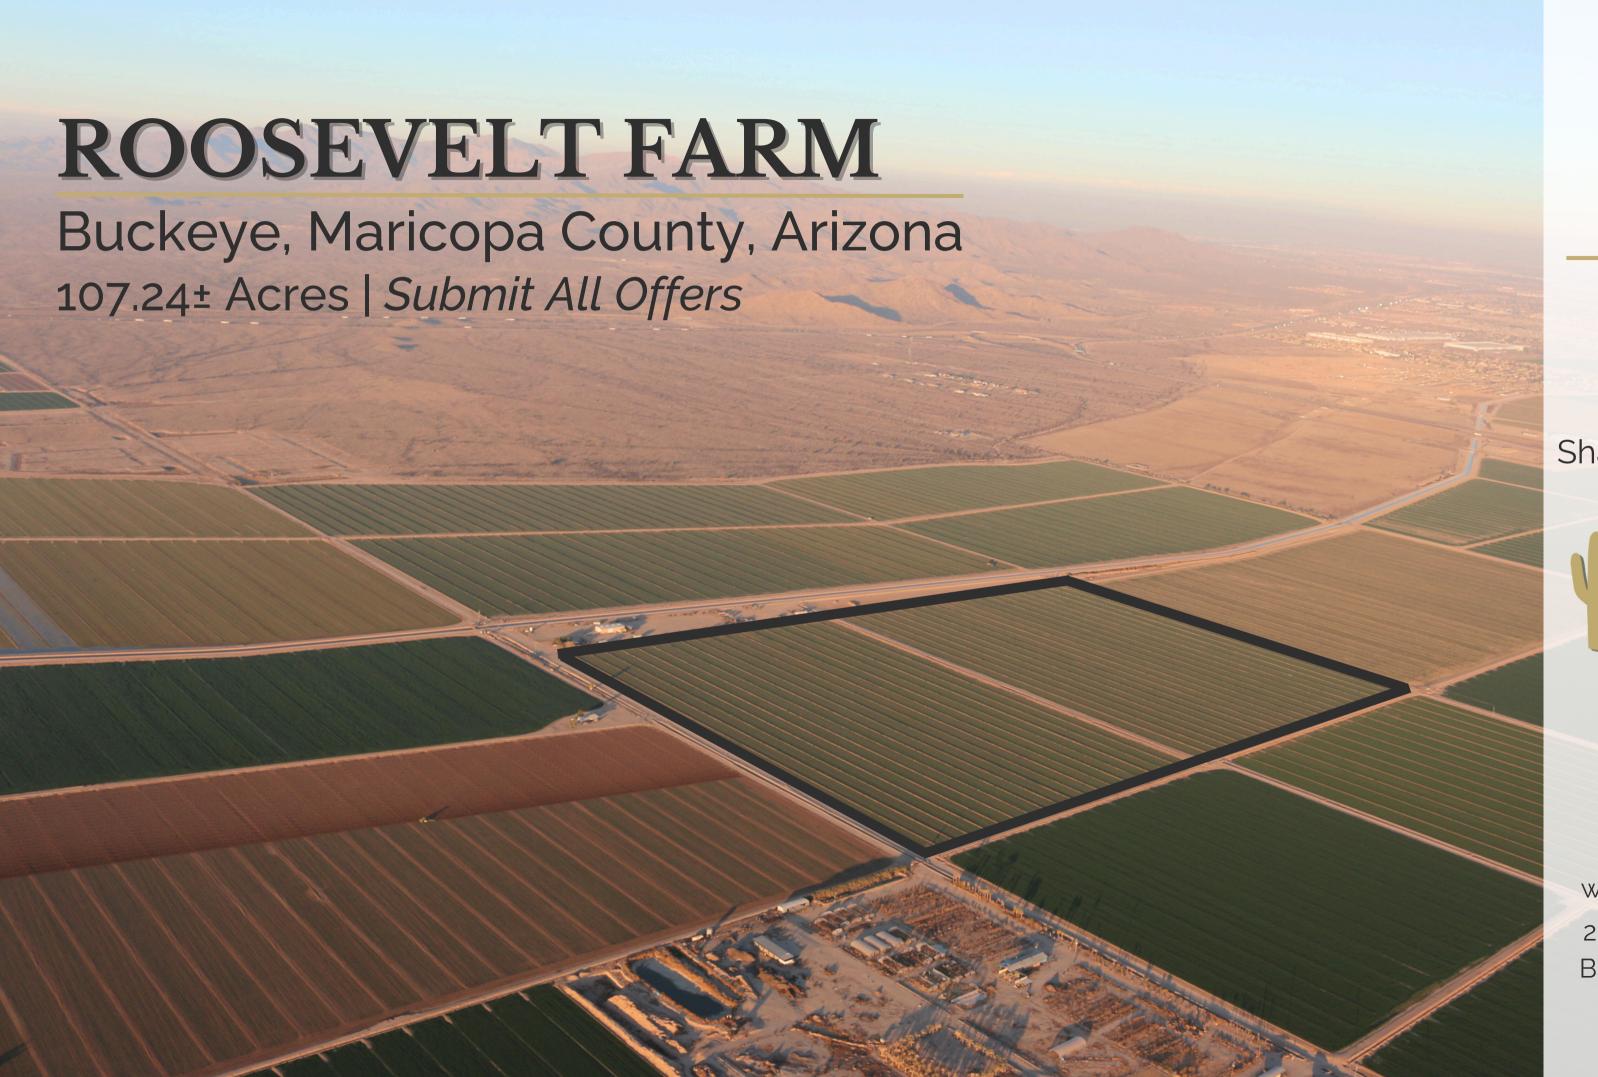

### Details.

The 107.24+/- Acre Roosevelt Farm Property is located southeast of the Buckeye Municipal Airport (Click here for link to Airport Plan.)

The current zoning is City of Buckeye Planned Community (PC). This property lies within the Master Planned Community designation of the City of Buckeye's General Plan.

The property lies in the heart of the West Buckeye planning area. Lying 1/4 mile north of paved Southern, with easy access to Interstate 10 via Palo Verde Road Interchange or Arizona Highway 85. Property is located in the Arizona Opportunity Zone and Foreign Trade Zone 277. This property has grandfathered groundwater irrigation rights & receives water from the Roosevelt Irrigation District.

#### MARICOPA COUNTY APNs - 107.24 ± deeded acres

• 504-38-005D - 9.25± Acres + 504-38-002A - 102.24 ± Acres