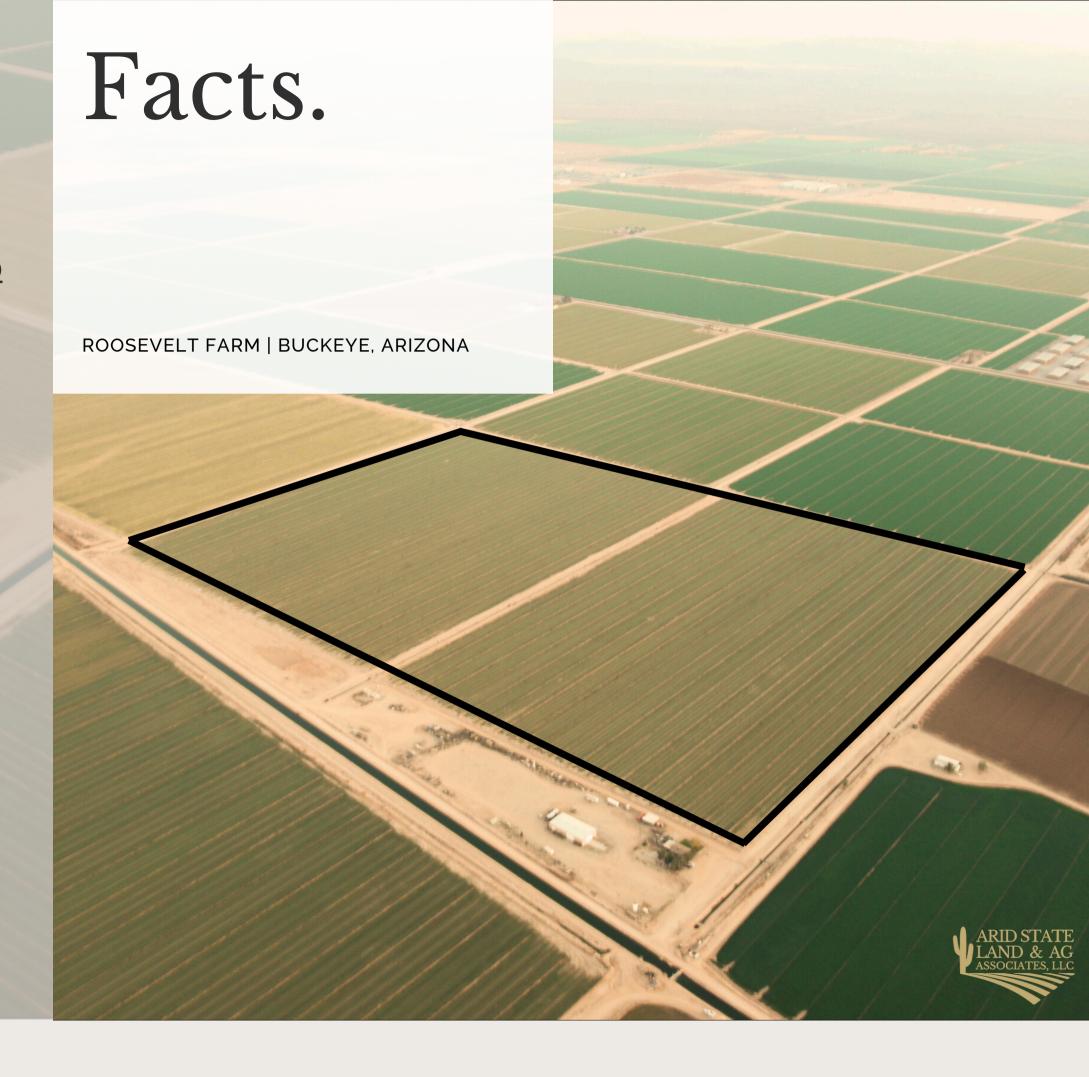

#### MARICOPA COUNTY APNs - 107.24 ± deeded acres

• 504-38-005D - 9.25± Acres + 504-38-002A - 102.24 ± Acres

#### WATER

- Located within the Phoenix AMA, property includes ADWR Grandfathered Groundwater Irrigation Rights
- Roosevelt Irrigation District Irrigation Right #: 58-102356.0004