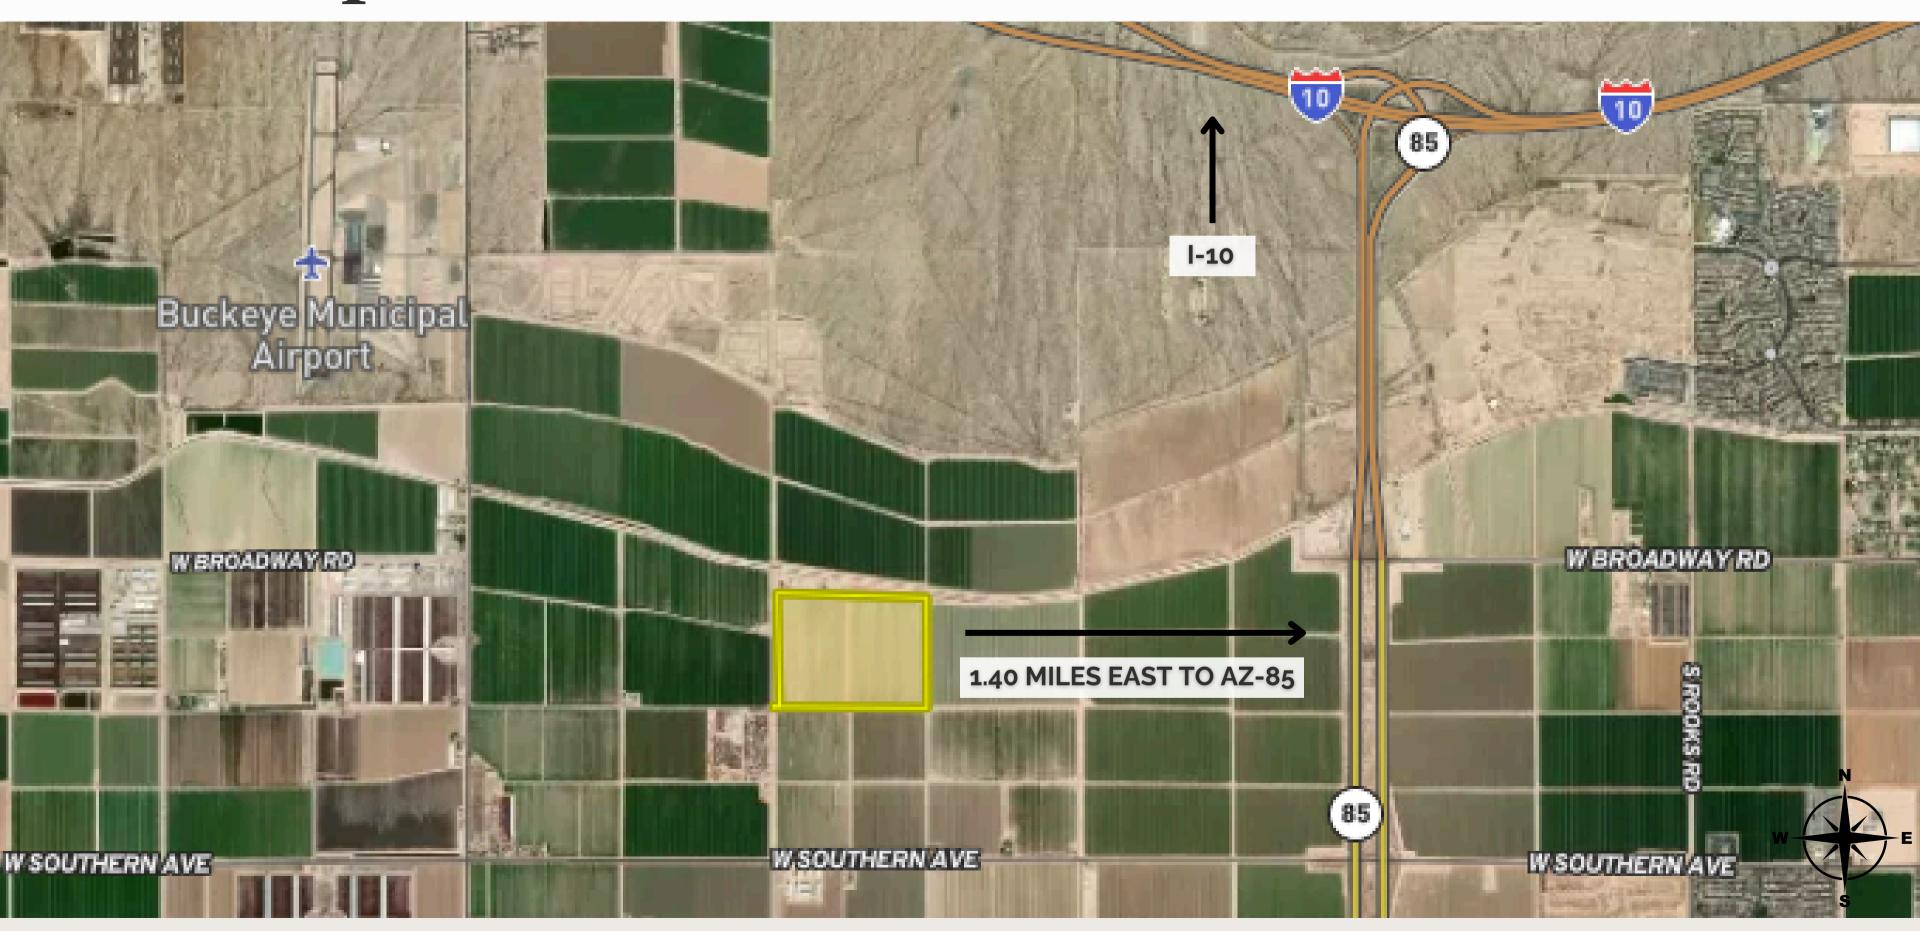

The property lies in the heart of the West Buckeye planning area. Lying 1/4 mile north of paved Southern, with easy access to Interstate 10 via Palo Verde Road Interchange or Arizona Highway 85. Property is located in the Arizona Opportunity Zone and Foreign Trade Zone 277. This property has grandfathered groundwater irrigation rights & receives water from the Roosevelt Irrigation District.

#### **LOCATION & ACCESS**

 Property is located 2 miles south of Interstate 10, lying west of Wilson Rd and 1/2 mile north of Southern Ave. Wilson Road connects directly to Southern Ave which connects with Arizona Highway 85 and Palo Verde Rd, connecting to Interstate 10.