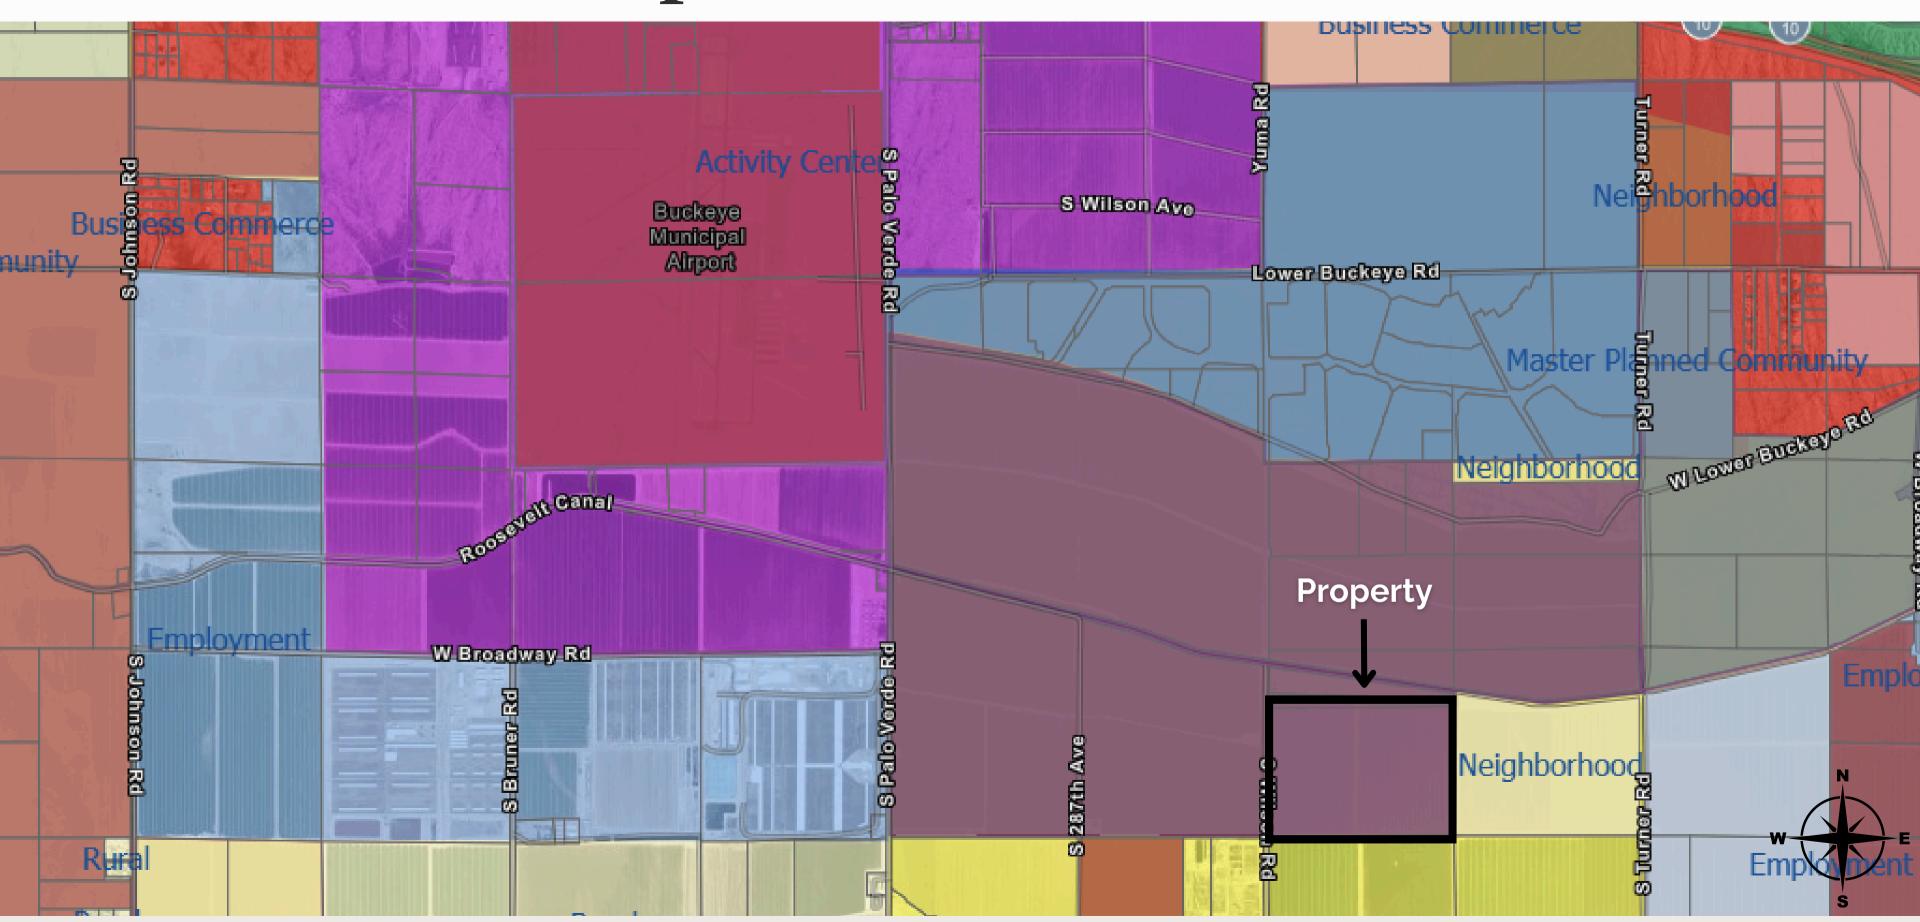

### Details.

The 107.24+/- Acre Roosevelt Farm Property is located southeast of the Buckeye Municipal Airport (Click here for link to Airport Plan.)

The current zoning is City of Buckeye Planned Community (PC). This property lies within the Master Planned Community designation of the City of Buckeye's General Plan.

#### ZONING

- City of Buckeye PC (Planned Community)
- City of Buckeye General Plan: Master Planned Community

## General Plan Map.

PRICE
Submit All Offers