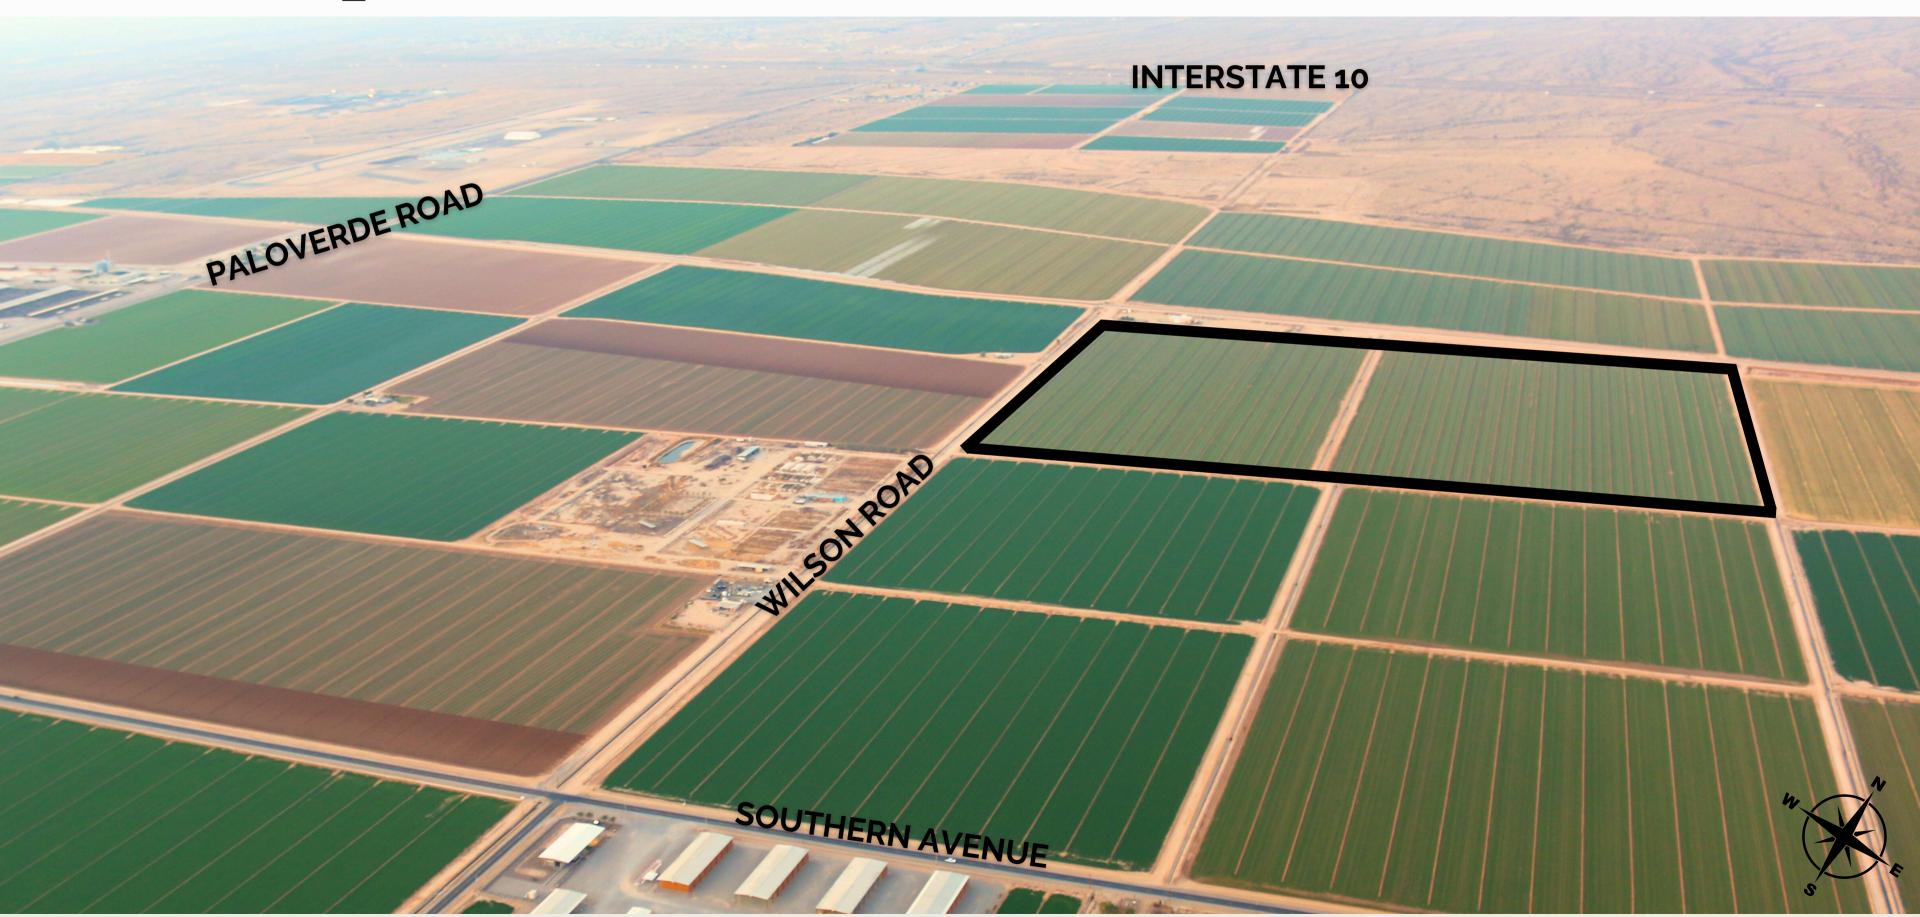

The property lies in the heart of the West Buckeye planning area. Lying 1/4 mile north of paved Southern, with easy access to Interstate 10 via Palo Verde Road Interchange or Arizona Highway 85. Property is located in the Arizona Opportunity Zone and Foreign Trade Zone 277. This property has grandfathered groundwater irrigation rights & receives water from the Roosevelt Irrigation District.

#### **LOCATION & ACCESS**

 Property is located 2 miles south of Interstate 10, lying west of Wilson Rd and 1/2 mile north of Southern Ave. Wilson Road connects directly to Southern Ave which connects with Arizona Highway 85 and Palo Verde Rd, connecting to Interstate 10.

#### **FUTURE ROAD IMPROVMENTS**

- ADOT I-10 Expansion (Click here for more info).
- Interstate 11 (Click here for more info).