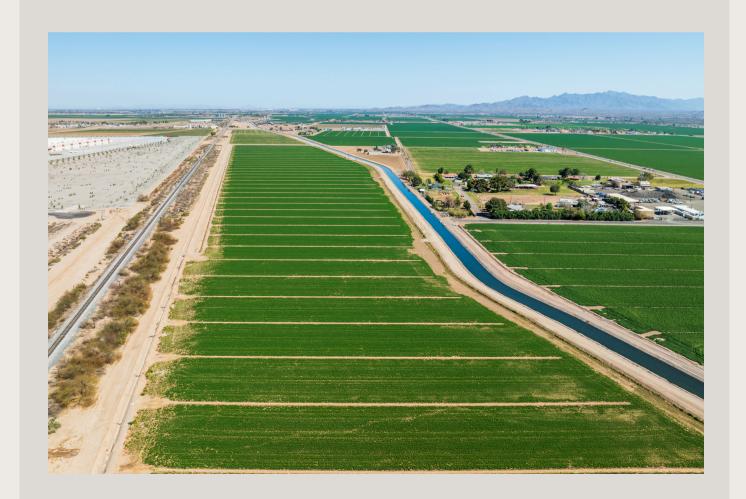

### Details.

The property is located within the City of Buckeye near the East Sunland Division, right of SR 85. The property may be accessed by turning West onto the North Buckeye Canal Road from Baseline Road or by turning East onto the North Buckeye Canal Road from Rainbow Road. The property spans along both the Union Pacific Rail Line and the Buckeye Canal. The parcels fall into flood zone A, which is within the 100-year flood plan.