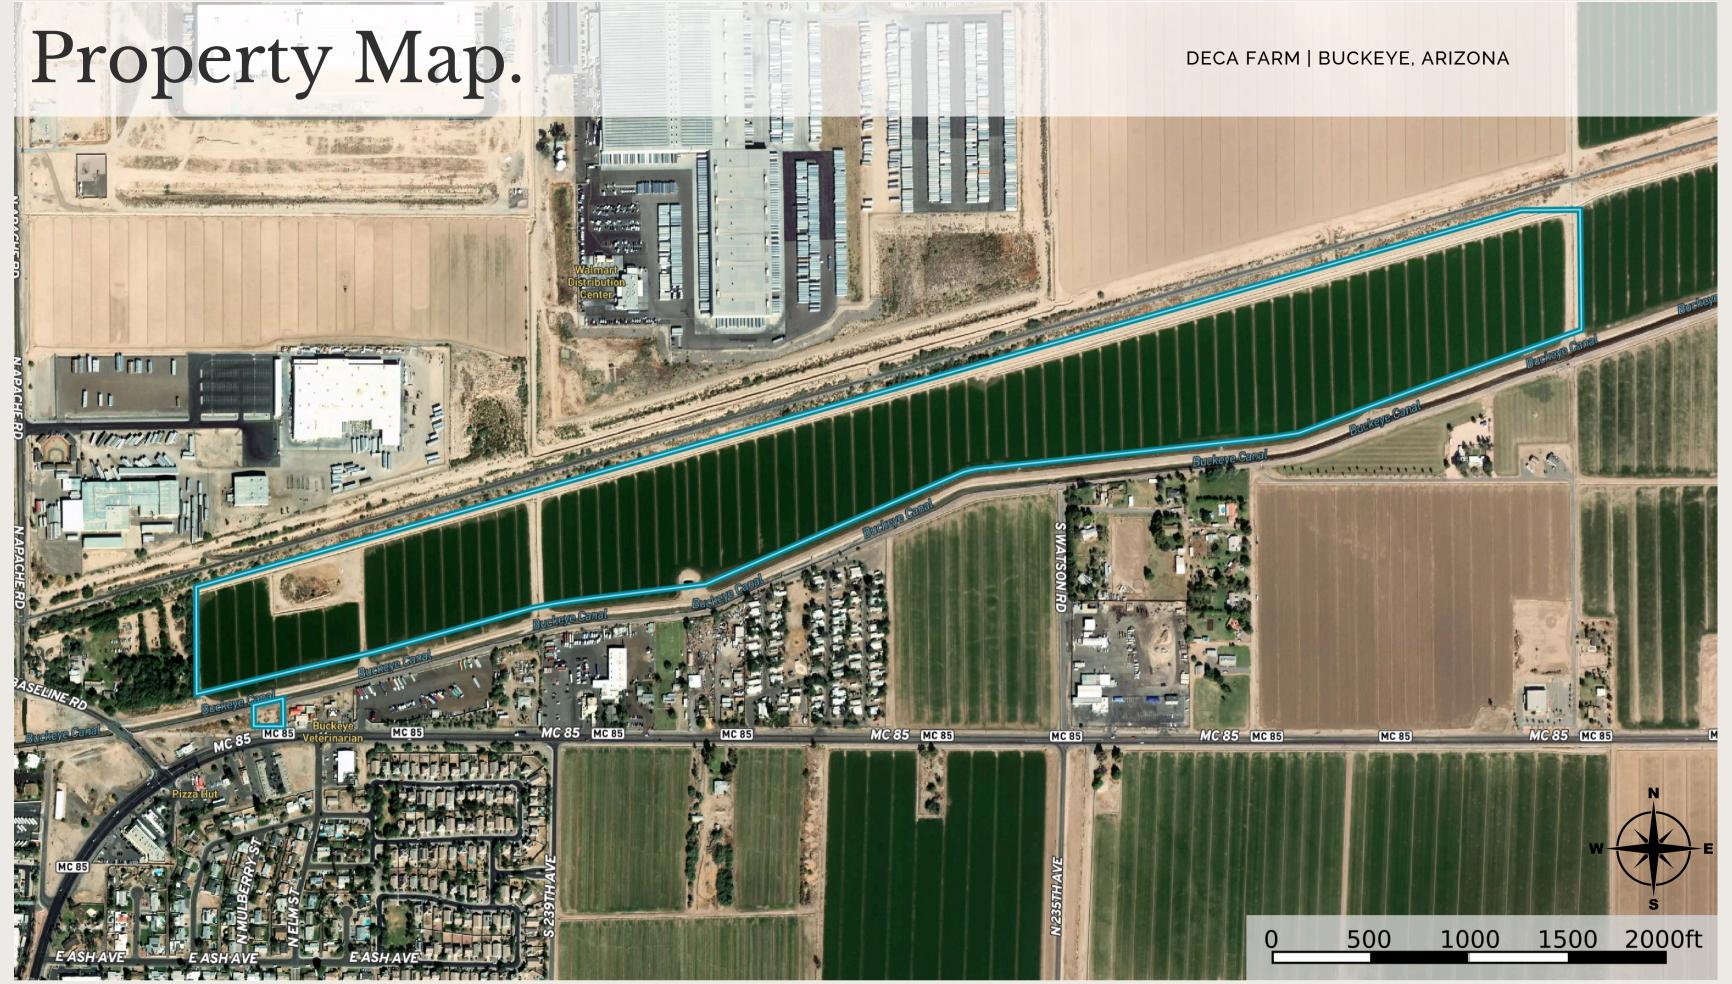

### Details.

The property is located within the City of Buckeye near the East Sunland Division, right of SR 85. The property may be accessed by turning West onto the North Buckeye Canal Road from Baseline Road or by turning East onto the North Buckeye Canal Road from Rainbow Road. The property spans along both the Union Pacific Rail Line and the Buckeye Canal. The parcels fall into flood zone A, which is within the 100-year flood plan.