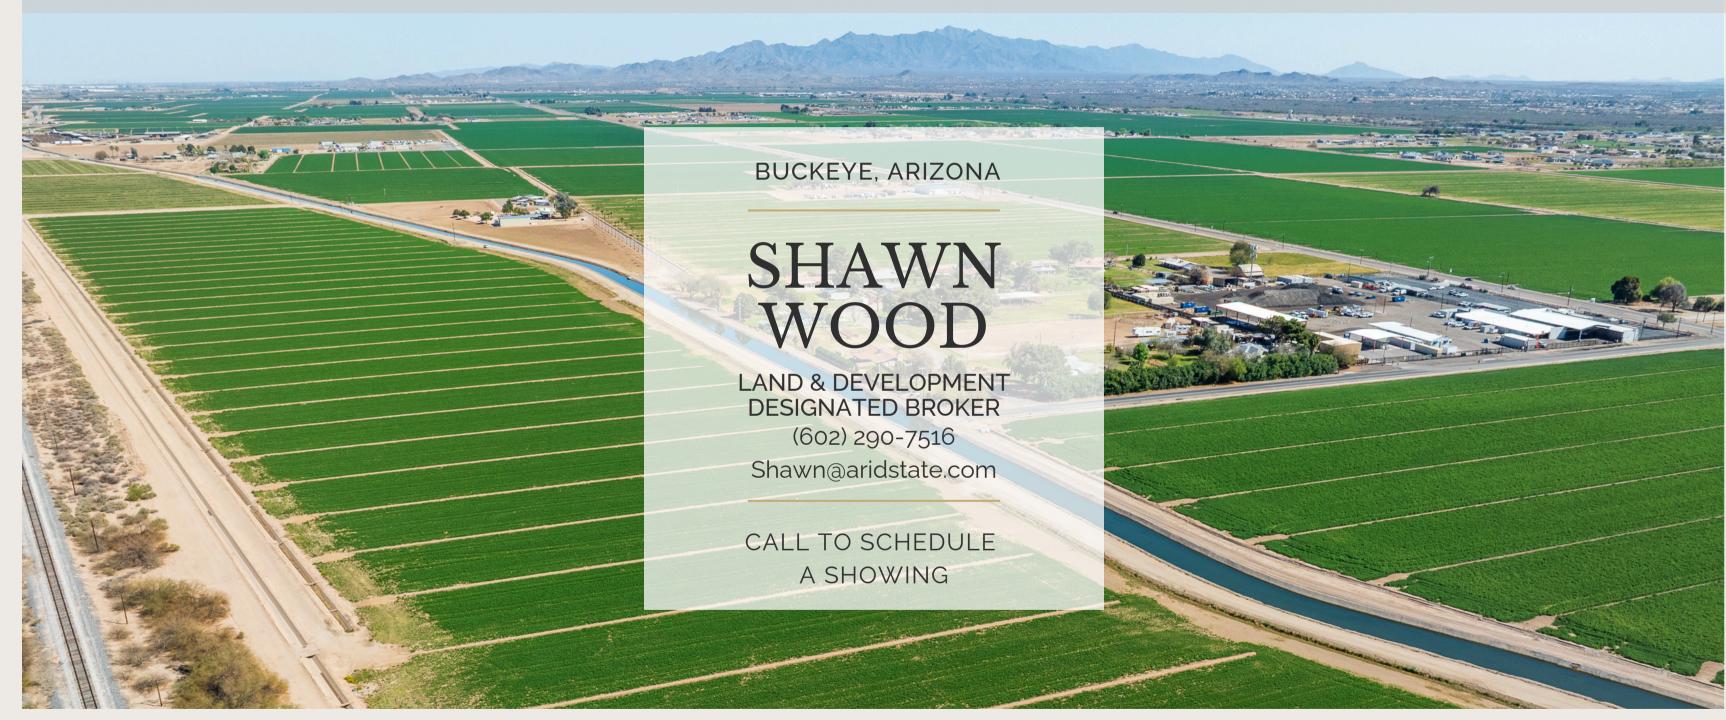

DECA FARM | BUCKEYE, ARIZONA

### Details.

The property is located within the City of Buckeye near the East Sunland Division, right of SR 85. The property may be accessed by turning West onto the North Buckeye Canal Road from Baseline Road or by turning East onto the North Buckeye Canal Road from Rainbow Road. The property spans along both the Union Pacific Rail Line and the Buckeye Canal. The parcels fall into flood zone A, which is within the 100-year flood plan.