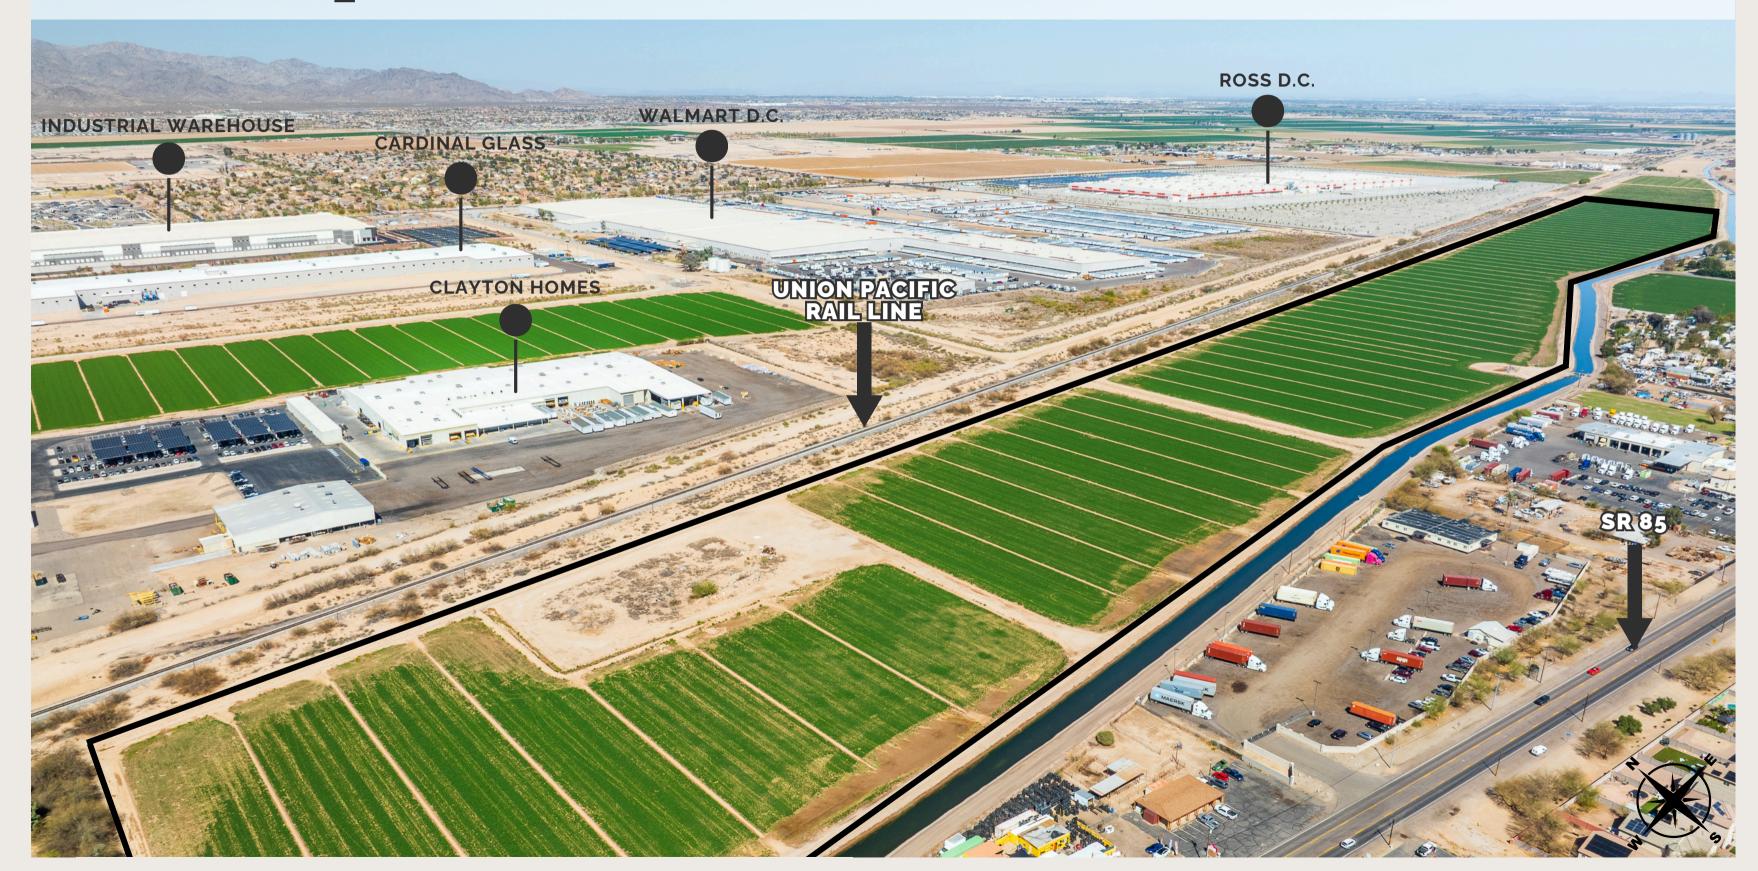

DECA FARM | BUCKEYE, ARIZONA

### Details.

The property is located within the City of Buckeye near the East Sunland Division, right of SR 85. The property may be accessed by turning West onto the North Buckeye Canal Road from Baseline Road or by turning East onto the North Buckeye Canal Road from Rainbow Road. The property spans along both the Union Pacific Rail Line and the Buckeye Canal. The parcels fall into flood zone A, which is within the 100-year flood plan.