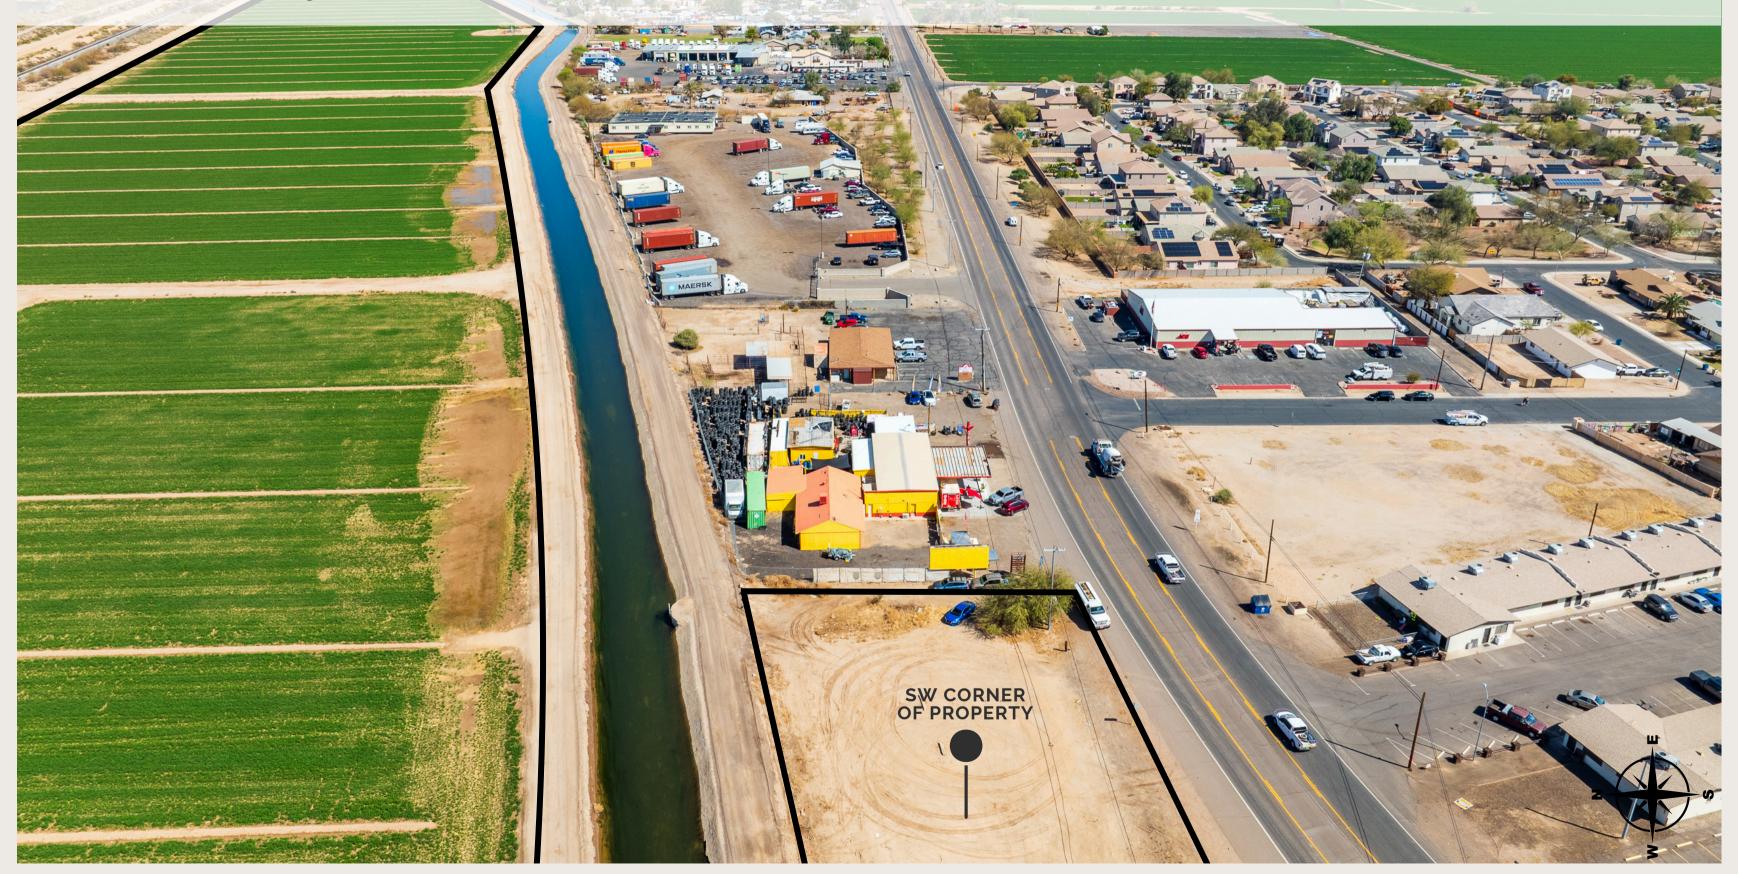

### Details.

The property is located within the City of Buckeye near the East Sunland Division, right of SR 85. The property may be accessed by turning West onto the North Buckeye Canal Road from Baseline Road or by turning East onto the North Buckeye Canal Road from Rainbow Road. The property spans along both the Union Pacific Rail Line and the Buckeye Canal. The parcels fall into flood zone A, which is within the 100-year flood plan.