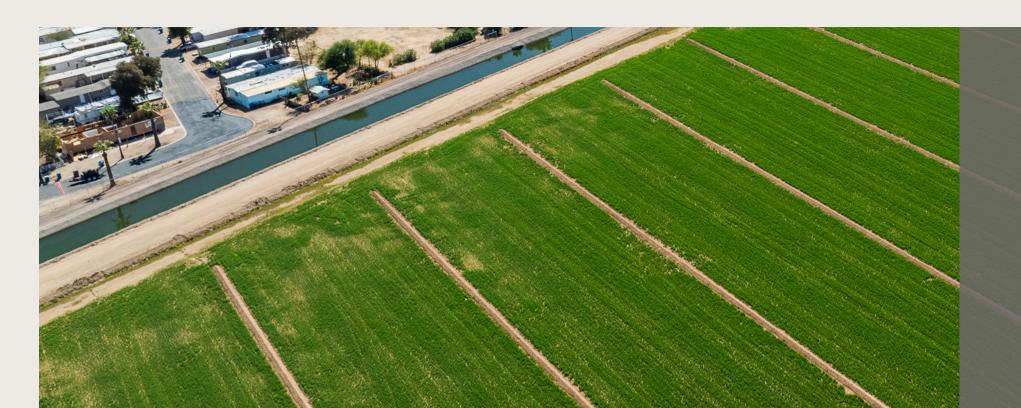

### Details.

The property is located within the City of Buckeye near the East Sunland Division, right of SR 85. The property may be accessed by turning West onto the North Buckeye Canal Road from Baseline Road or by turning East onto the North Buckeye Canal Road from Rainbow Road. The property spans along both the Union Pacific Rail Line and the Buckeye Canal. The parcels fall into flood zone A, which is within the 100-year flood plan.