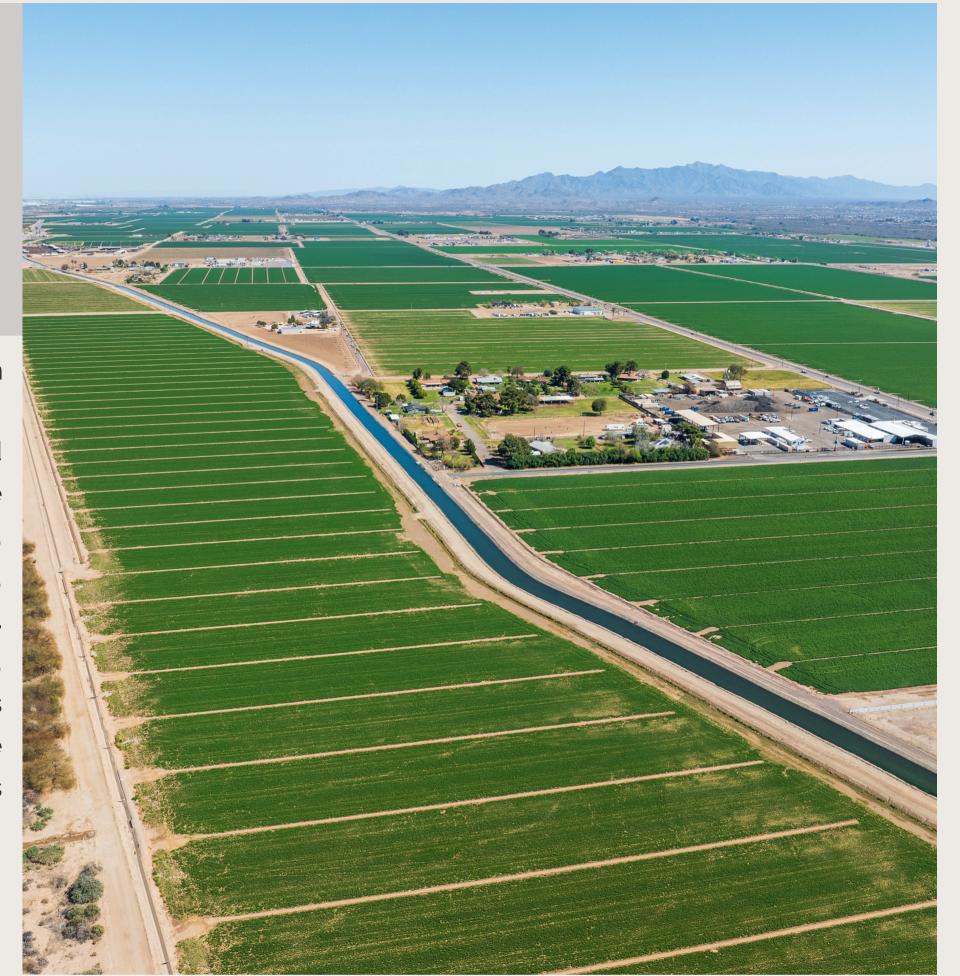

### Details.

The property is located within the City of Buckeye near the East Sunland Division, right of SR 85. The property may be accessed by turning West onto the North Buckeye Canal Road from Baseline Road or by turning East onto the North Buckeye Canal Road from Rainbow Road. The property spans along both the Union Pacific Rail Line and the Buckeye Canal. The parcels fall into flood zone A, which is within the 100-year flood plan.