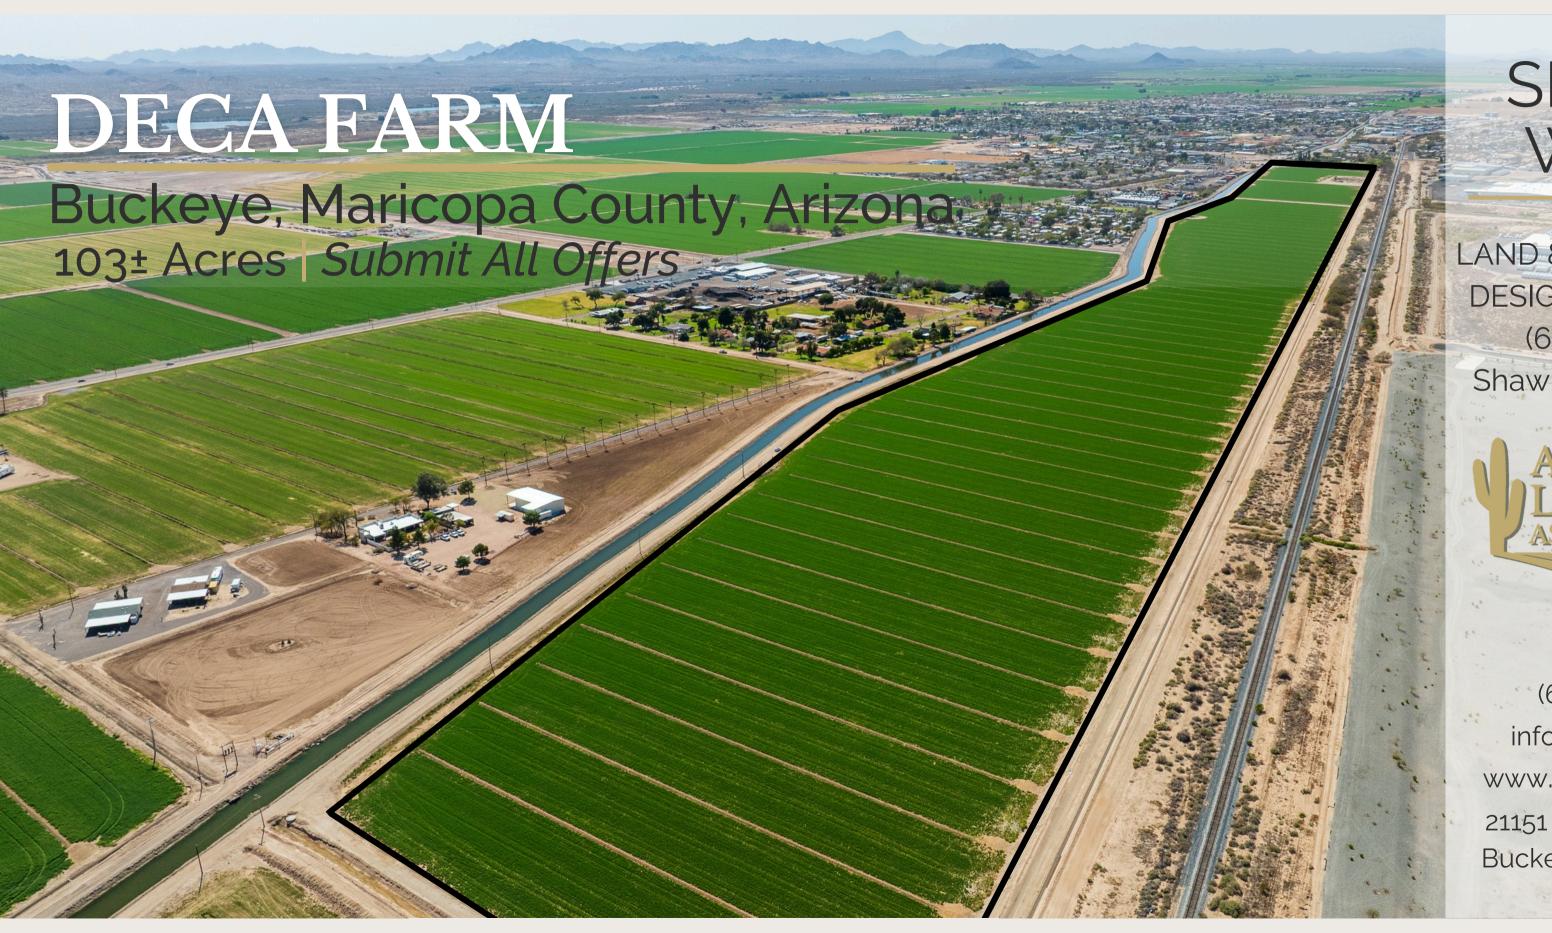

DECA FARM | BUCKEYE, ARIZONA

### Details.

The property is located within the City of Buckeye near the East Sunland Division, right of SR 85. The property may be accessed by turning West onto the North Buckeye Canal Road from Baseline Road or by turning East onto the North Buckeye Canal Road from Rainbow Road. The property spans along both the Union Pacific Rail Line and the Buckeye Canal. The parcels fall into flood zone A, which is within the 100-year flood plan.