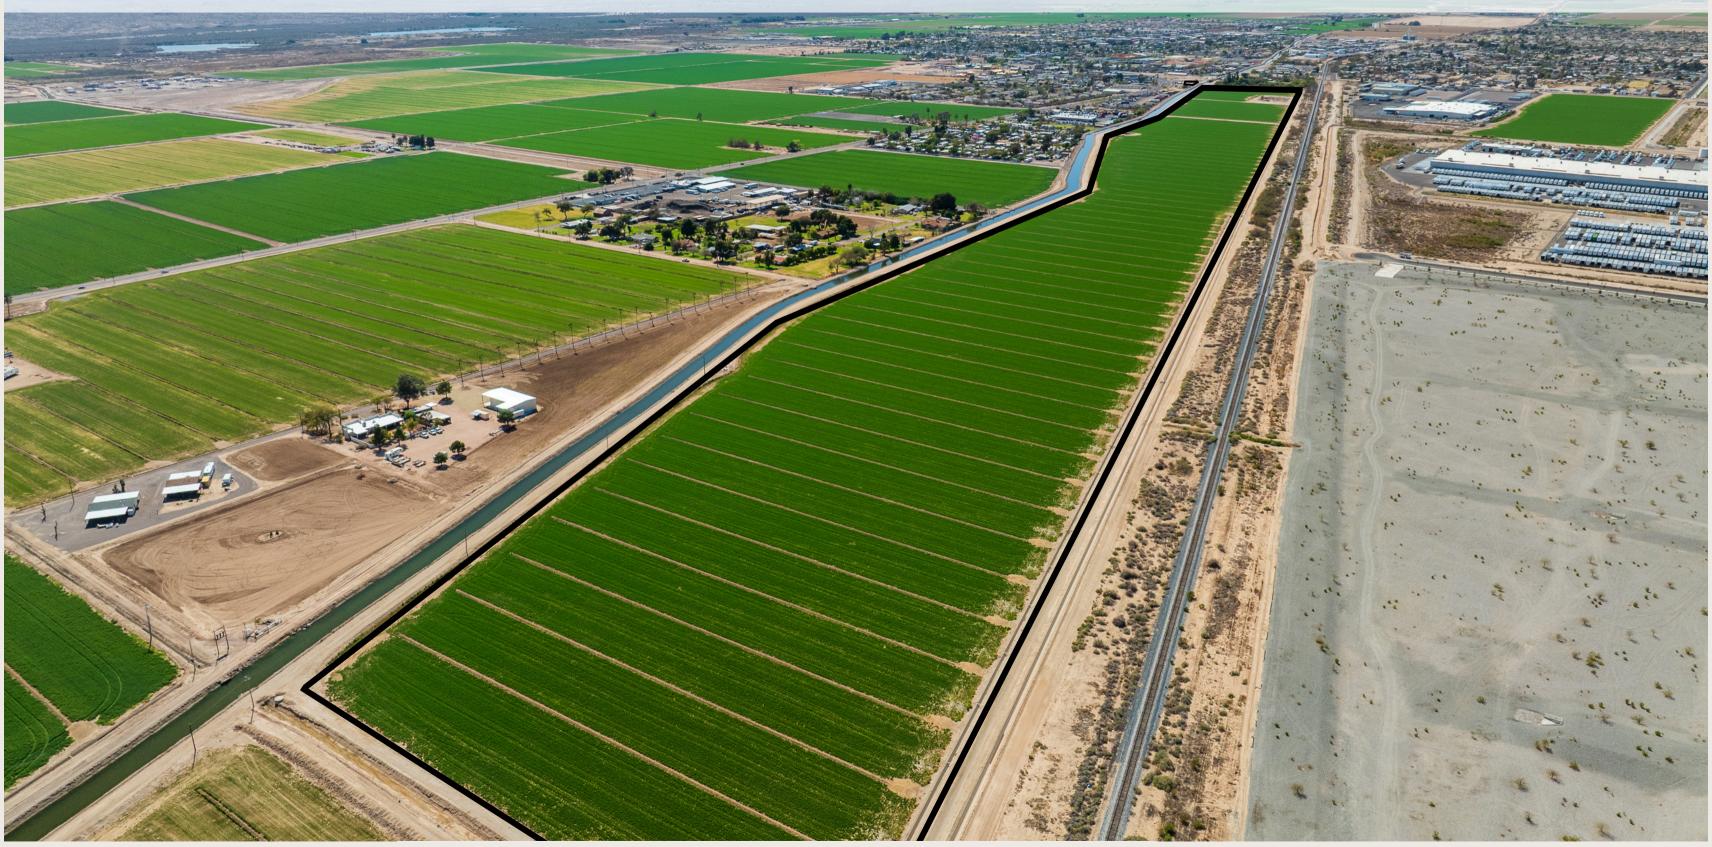

## Area Map.

DECA FARM | BUCKEYE, ARIZONA

### Details.

The property is located within the City of Buckeye near the East Sunland Division, right of SR 85. The property may be accessed by turning West onto the North Buckeye Canal Road from Baseline Road or by turning East onto the North Buckeye Canal Road from Rainbow Road. The property spans along both the Union Pacific Rail Line and the Buckeye Canal. The parcels fall into flood zone A, which is within the 100-year flood plan.