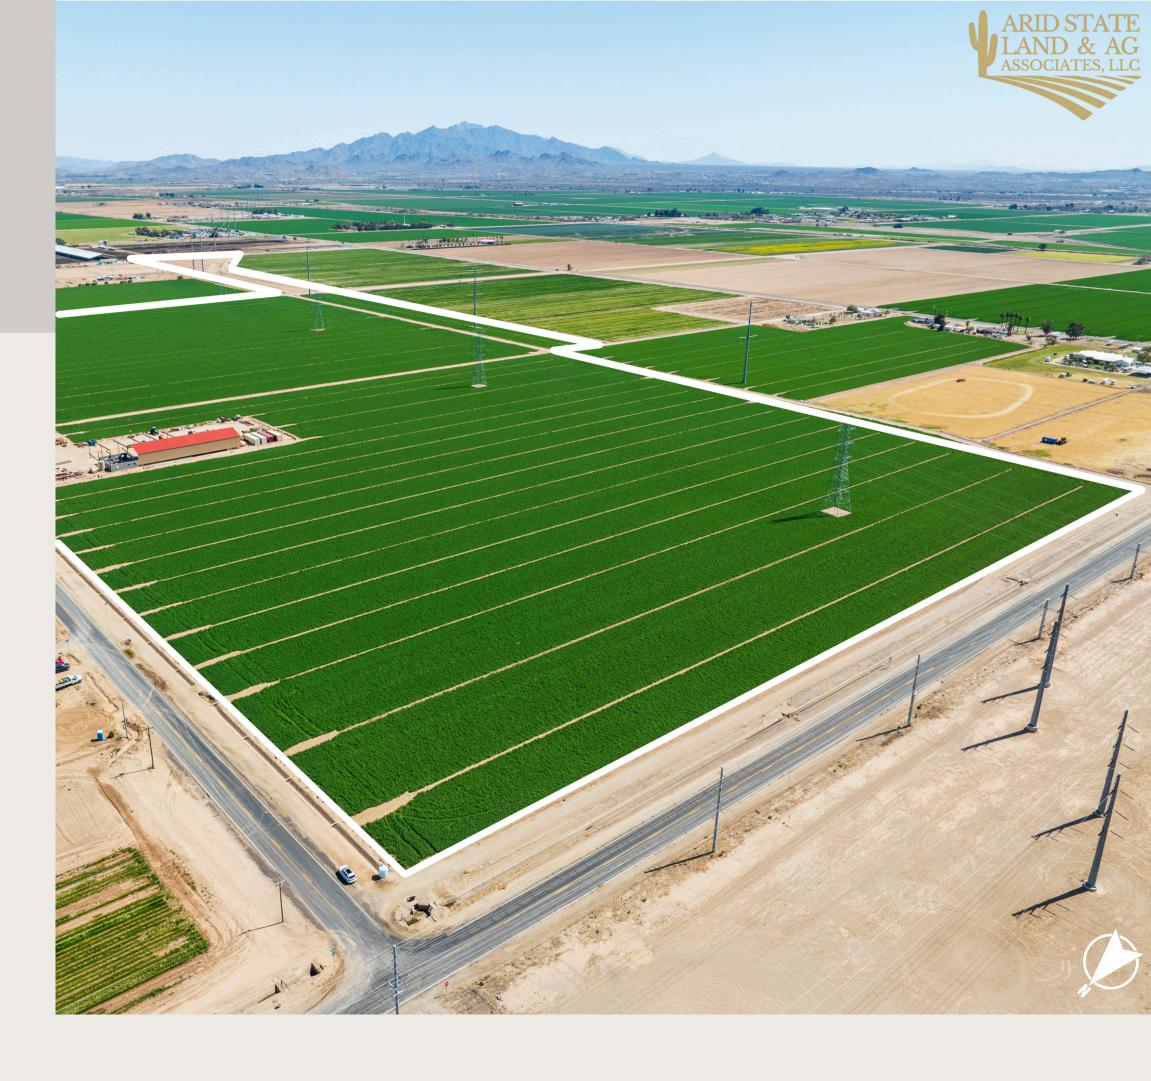

#### CS KV PROPERTY | BUCKEYE, ARIZONA

Property accessed via Dunlap Avenue, located east of Tuthill Road. Approximately five miles to the I-10 via Dunlap to Jackrabbit Trail or Verrado Way. Site lies east of WAPA Liberty Substation and northeast of APS Freedom Substation. Property traversed by 220V & 500V transmission lines. Recently cited BESS directly south. Site is currently and historically used as irrigated cropland, located in Roosevelt Irrigation District. Onsite farm headquarters includes 1,400 sq. ft. residence and metal shop. On site domestic well.

#### MARICOPA COUNTY APNs - 89.90± Deeded Acres - 6 Parcels

- · 502-47-011
- · 502-47-012
- 502-47-021A
- 502-47-020L
- 502-47-020N

• Zoned City of Buckeye PR (Historical Zoning) • Ag Use (Field Crops)

• WAPA Liberty Substation Adjacent to the West APS Freedom Substation Directly Southwest

 Transmission Lines 220 & 500 kV Traverse Property • Utilities Include APS and Septic Shop Building & 1400 Sq Ft Residential

• Property Located Outside the 100-Year Floodplain • Irrigation Ground Water Rights: 58-113078.0004 Domestic Well Registration: #625914