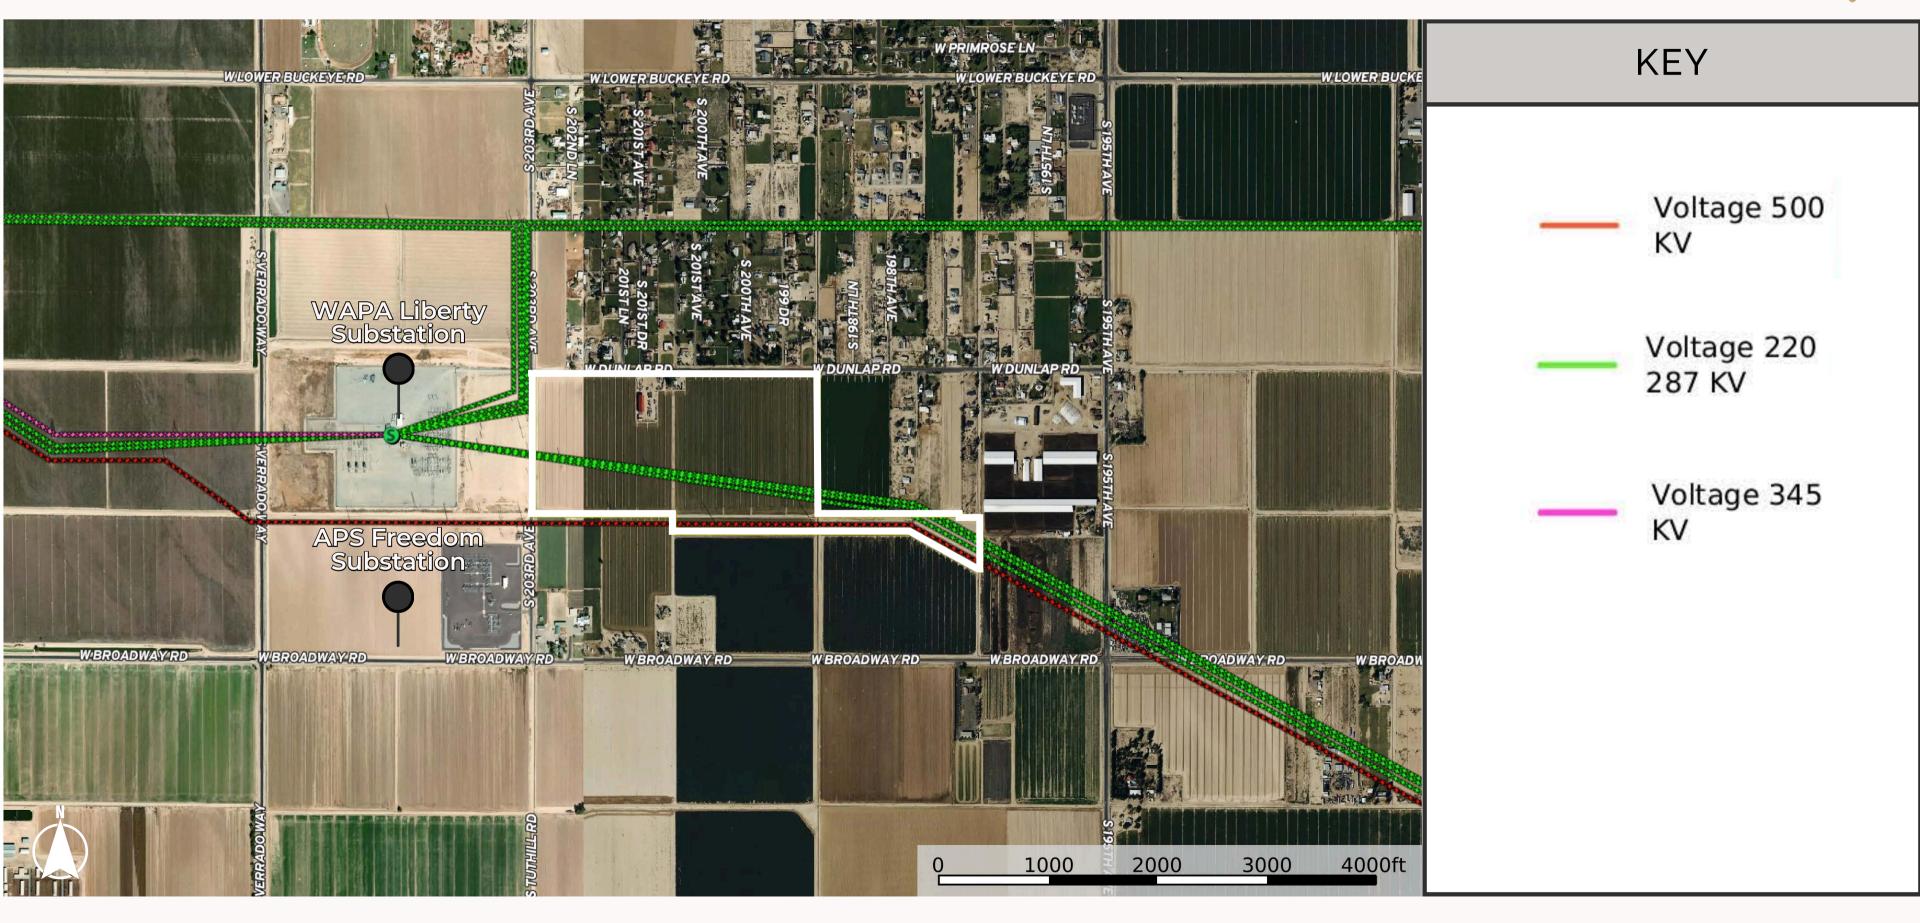

# Area Map.

WAPA Liberty Substation

> Future Batter Storage

APS Freedom Substation

Zoning I-1

ARID STATE LAND & AG ASSOCIATES | SHAWN WOOD - BROKER

#### CS KV PROPERTY | BUCKEYE, ARIZONA

Property accessed via Dunlap Avenue, located east of Tuthill Road. Approximately five miles to the I-10 via Dunlap to Jackrabbit Trail or Verrado Way. Site lies east of WAPA Liberty Substation and northeast of APS Freedom Substation. Property traversed by 220V & 500V transmission lines. Recently cited BESS directly south. Site is currently and historically used as irrigated cropland, located in Roosevelt Irrigation District. Onsite farm headquarters includes 1,400 sq. ft. residence and metal shop. On site domestic well.

#### MARICOPA COUNTY APNs - 89.90± Deeded Acres - 6 Parcels

- · 502-47-011
- · 502-47-012
- 502-47-021A
- 502-47-020L
- 502-47-020N

• Zoned City of Buckeye PR (Historical Zoning) • Ag Use (Field Crops)

• WAPA Liberty Substation Adjacent to the West APS Freedom Substation Directly Southwest

 Transmission Lines 220 & 500 kV Traverse Property • Utilities Include APS and Septic Shop Building & 1400 Sq Ft Residential

• Property Located Outside the 100-Year Floodplain • Irrigation Ground Water Rights: 58-113078.0004 Domestic Well Registration: #625914