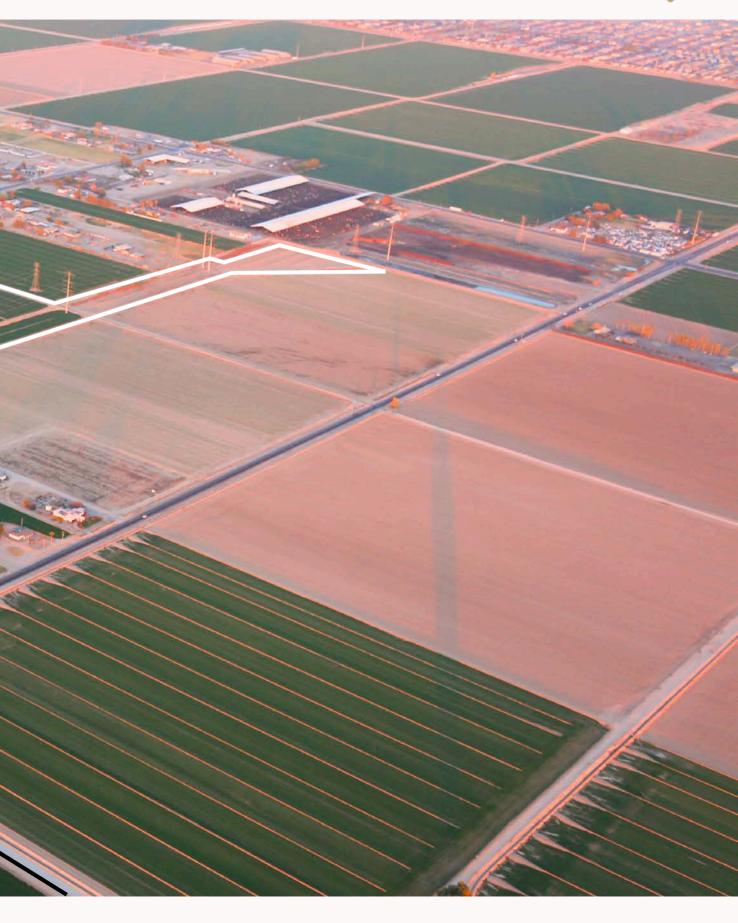

# Area Map.

WAPA Liberty Substation

> Future Batter Storage

APS Freedom Substation

Zoning I-1

ARID STATE LAND & AG ASSOCIATES | SHAWN WOOD - BROKER

#### CS KV PROPERTY | BUCKEYE, ARIZONA

Property accessed via Dunlap Avenue, located east of Tuthill Road. Approximately five miles to the I-10 via Dunlap to Jackrabbit Trail or Verrado Way. Site lies east of WAPA Liberty Substation and northeast of APS Freedom Substation. Property traversed by 220V & 500V transmission lines. Recently cited BESS directly south. Site is currently and historically used as irrigated cropland, located in Roosevelt Irrigation District. Onsite farm headquarters includes 1,400 sq. ft. residence and metal shop. On site domestic well.