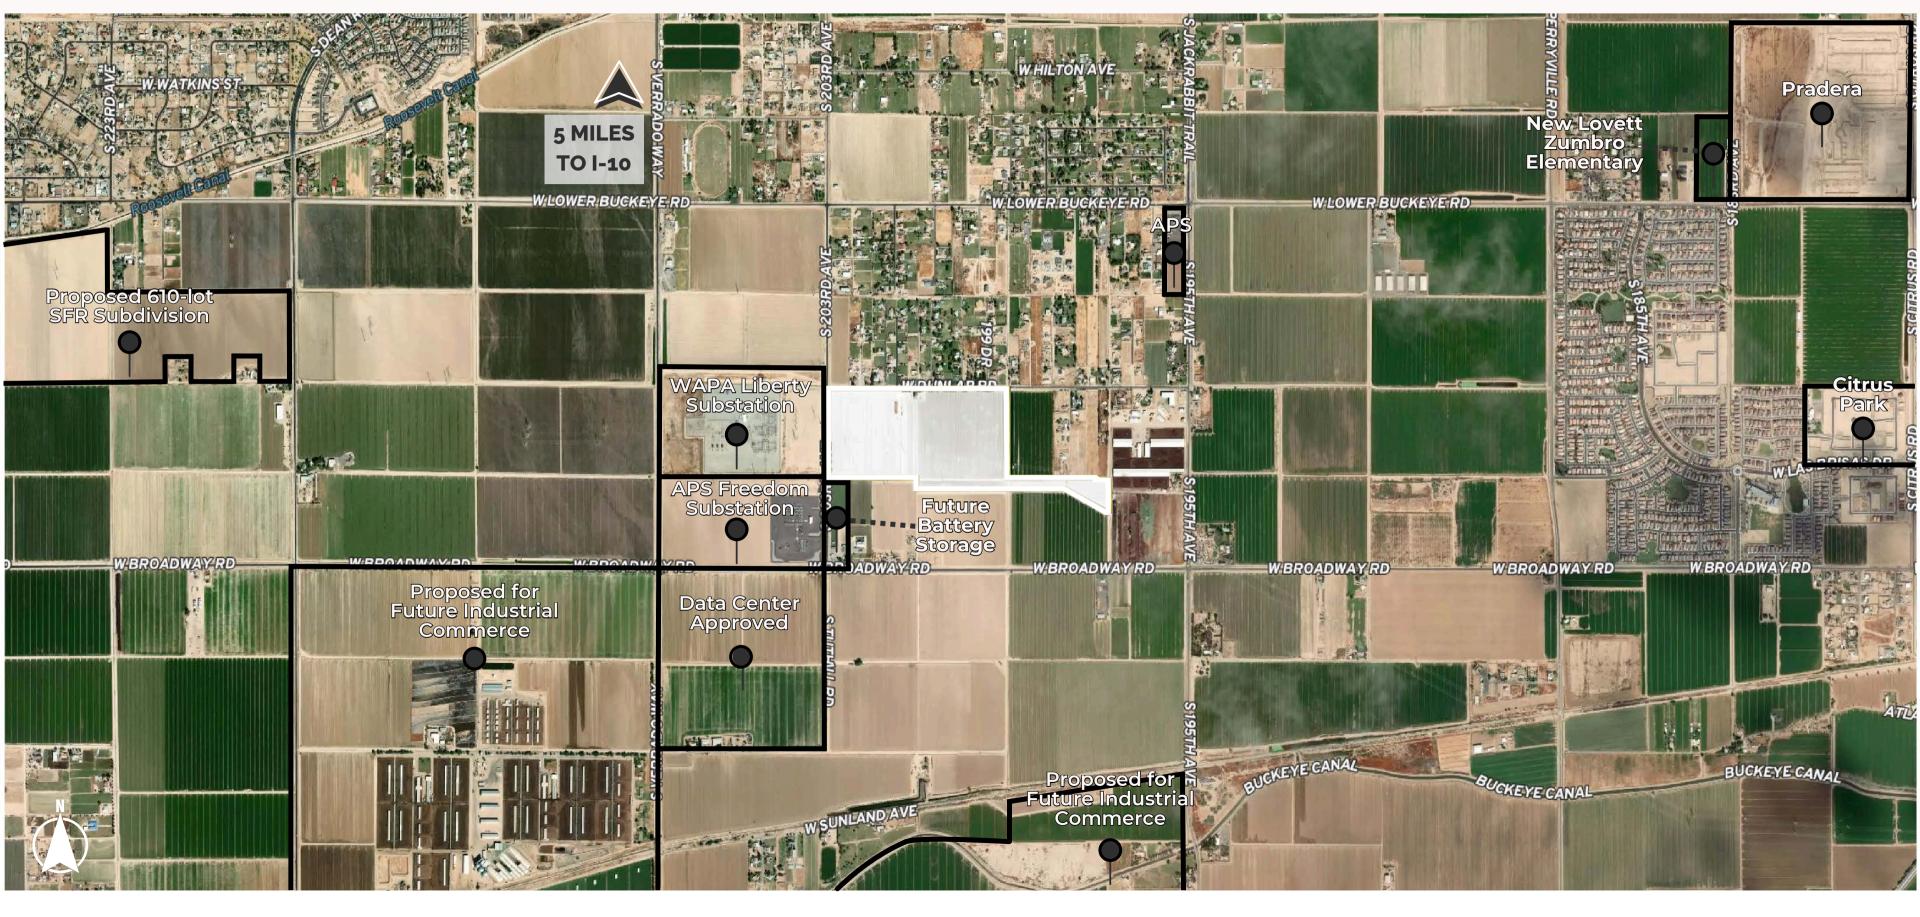

# Area Map.

WAPA Liberty Substation

> Future Batter Storage

APS Freedom Substation

Zoning I-1

ARID STATE LAND & AG ASSOCIATES | SHAWN WOOD - BROKER

#### CS KV PROPERTY | BUCKEYE, ARIZONA

Property accessed via Dunlap Avenue, located east of Tuthill Road. Approximately five miles to the I-10 via Dunlap to Jackrabbit Trail or Verrado Way. Site lies east of WAPA Liberty Substation and northeast of APS Freedom Substation. Property traversed by 220V & 500V transmission lines. Recently cited BESS directly south. Site is currently and historically used as irrigated cropland, located in Roosevelt Irrigation District. Onsite farm headquarters includes 1,400 sq. ft. residence and metal shop. On site domestic well.

#### **DEVELOPMENT INFLUENCE**

City of Buckeye - Southeast Planning Area

#### MARICOPA COUNTY APNs - 89.90± Deeded Acres - 6 Parcels

- · 502-47-011
- · 502-47-012
- 502-47-021A
- 502-47-020L
- 502-47-020N

• Zoned City of Buckeye PR (Historical Zoning) • Ag Use (Field Crops)

• WAPA Liberty Substation Adjacent to the West APS Freedom Substation Directly Southwest

 Transmission Lines 220 & 500 kV Traverse Property • Utilities Include APS and Septic Shop Building & 1400 Sq Ft Residential

• Property Located Outside the 100-Year Floodplain • Irrigation Ground Water Rights: 58-113078.0004 Domestic Well Registration: #625914