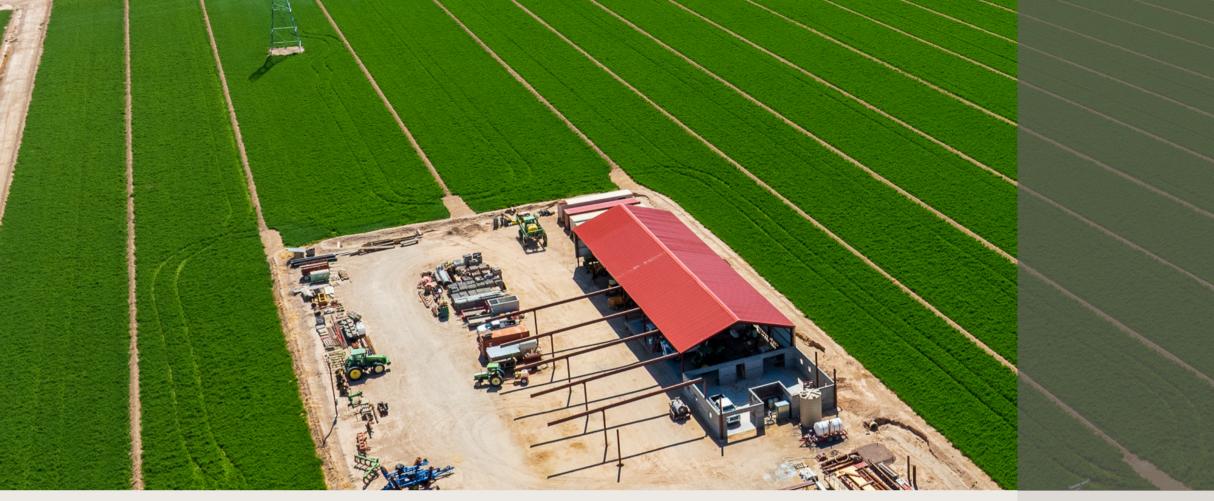

#### CS KV PROPERTY | BUCKEYE, ARIZONA

Property accessed via Dunlap Avenue, located east of Tuthill Road. Approximately five miles to the I-10 via Dunlap to Jackrabbit Trail or Verrado Way. Site lies east of WAPA Liberty Substation and northeast of APS Freedom Substation. Property traversed by 220V & 500V transmission lines. Recently cited BESS directly south. Site is currently and historically used as irrigated cropland, located in Roosevelt Irrigation District. Onsite farm headquarters includes 1,400 sq. ft. residence and metal shop. On site domestic well.

 Transmission Lines 220 & 500 kV Traverse Property • Utilities Include APS and Septic Shop Building & 1400 Sq Ft Residential

• Property Located Outside the 100-Year Floodplain • Irrigation Ground Water Rights: 58-113078.0004 Domestic Well Registration: #625914