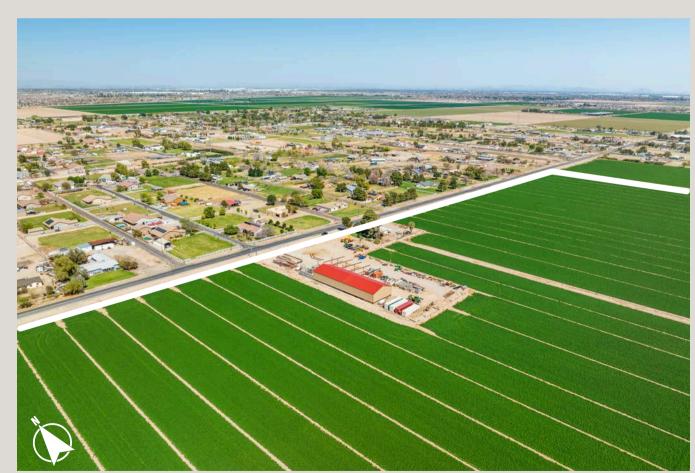

#### CS KV PROPERTY | BUCKEYE, ARIZONA

Property accessed via Dunlap Avenue, located east of Tuthill Road. Approximately five miles to the I-10 via Dunlap to Jackrabbit Trail or Verrado Way. Site lies east of WAPA Liberty Substation and northeast of APS Freedom Substation. Property traversed by 220V & 500V transmission lines. Recently cited BESS directly south. Site is currently and historically used as irrigated cropland, located in Roosevelt Irrigation District. Onsite farm headquarters includes 1,400 sq. ft. residence and metal shop. On site domestic well.

#### **DEVELOPMENT INFLUENCE**

City of Buckeye - Southeast Planning Area

# Financial Opportunities.

uckeye, Arizona is currently the fastest-growing city in the United States, boasting a remarkable growth rate of approximately 28%. This rapid expansion positions Buckeye as a prime destination for energy, industrial, commercial, and business development. The surrounding area is earmarked for BESS, data storage facilities, and sustainable energy initiatives. Nearby property under rezoning approval for future employment centers and mixed residential/ commercial use. High demand for future energy expansion & transmission to meet the demands for data center and development for continued growth and innovation.